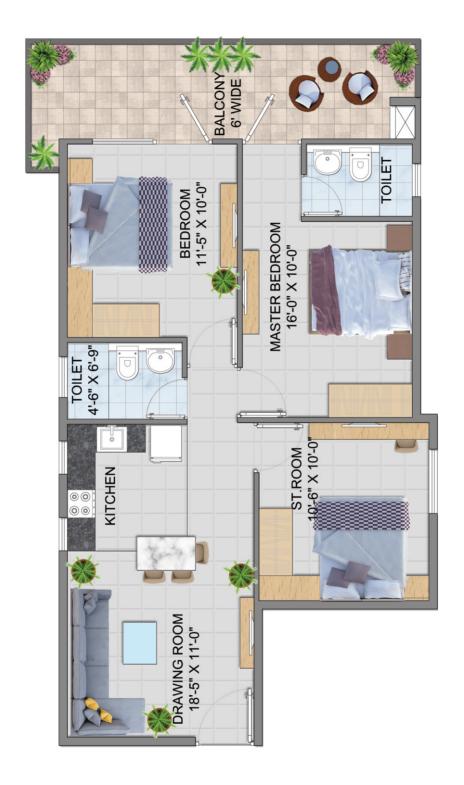

nium frame |  |  |

| EXTERNAL  |                                           |  |
|-----------|-------------------------------------------|--|
| Security  | Gated Complex                             |  |
| Landscape | Fully landscaped with wide internal roads |  |
| Community | Community hall / Creche Services          |  |

<sup>\*</sup>Note: Selection of specifications from above will be at the discretion of the developer and applicable to all units under the project.









# WORLD OF WELLNESS













- CRICKET PRACTICE PITCH
- **BASKETBALL COURT**
- 4 COMMUNITY CENTER
- 6 CRECHE
- 6 KIDS PLAY AREA
- CENTRAL PARK
- 8 GAZEBO
- SKIPPING AREA
- 10 FLOWER BED
- 11 SITTING AREA
- MEDITATION AREA
- JOGGING TRACK
- 14 YOGA AREA
- **15** SUNRISE POINT
- **16** SKATING RINK

















1BHK UNIT - TYPE-CARPET AREA = 332.779 SQ.FT. BALCONY AREA = 79.362 SQ.FT.

1BHK UNIT - TYPE-1A CARPET AREA = 330.078 SQ.FT. BALCONY AREA = 79.362 SQ.FT.



1BHK UNIT - TYPE-2 CARPET AREA = 333.091 SQ.FT. BALCONY AREA = 102.150 SQ.FT.





3BHK UNIT - TYPE-A CARPET AREA = 645.743 SQ.FT. BALCONY AREA = 121.536 SQ.FT.



2BHK+ST UNIT - TYPE-B CARPET AREA = 645.549 SQ.FT. BALCONY AREA = 104.787 SQ.FT.

3BHK UNIT - TYPE-C CARPET AREA = 645.786 SQ.FT. BALCONY AREA = 91.063 SQ.FT.



|                                                                                                                                             | CKNOWLEDGEMENT -                                              | OFFICE COPY