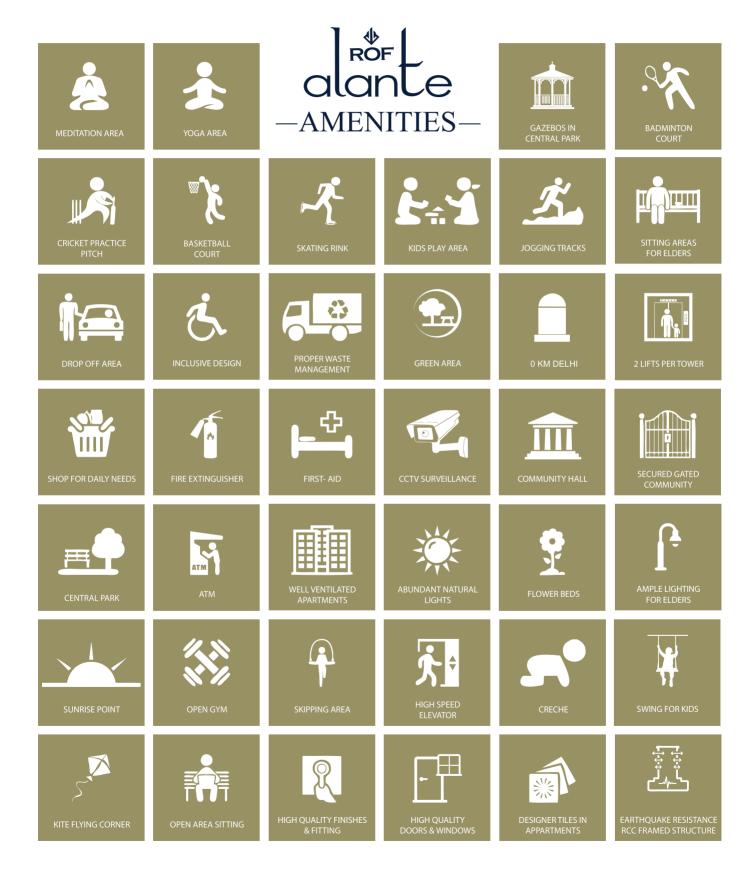

minium frame |  |  |

| EXTERNAL  |                                           |  |
|-----------|-------------------------------------------|--|
| Security  | Gated Complex                             |  |
| Landscape | Fully landscaped with wide internal roads |  |
| Community | Community hall / Creche Services          |  |

<sup>\*</sup>Note: Selection of specifications from above will be at the discretion of the developer and applicable to all units under the project.









# WORLD OF WELLNESS













- CRICKET PRACTICE PITCH
- **BASKETBALL COURT**
- 4 COMMUNITY CENTER
- 6 CRECHE
- 6 KIDS PLAY AREA
- CENTRAL PARK
- 8 GAZEBO
- SKIPPING AREA
- 10 FLOWER BED
- 11 SITTING AREA
- MEDITATION AREA
- JOGGING TRACK
- 14 YOGA AREA
- **15** SUNRISE POINT
- **16** SKATING RINK

















1BHK UNIT - TYPE-CARPET AREA = 332.779 SQ.FT. BALCONY AREA = 79.362 SQ.FT.

1BHK UNIT - TYPE-1A CARPET AREA = 330.078 SQ.FT. BALCONY AREA = 79.362 SQ.FT.



1BHK UNIT - TYPE-2 CARPET AREA = 333.091 SQ.FT. BALCONY AREA = 102.150 SQ.FT.





3BHK UNIT - TYPE-A CARPET AREA = 645.743 SQ.FT. BALCONY AREA = 121.536 SQ.FT.



2BHK+ST UNIT - TYPE-B CARPET AREA = 645.549 SQ.FT. BALCONY AREA = 104.787 SQ.FT.

3BHK UNIT - TYPE-C CARPET AREA = 645.786 SQ.FT. BALCONY AREA = 91.063 SQ.FT.



|                                                                                                                                             | CKNOWLEDGEMENT -                                              | OFFICE COPY