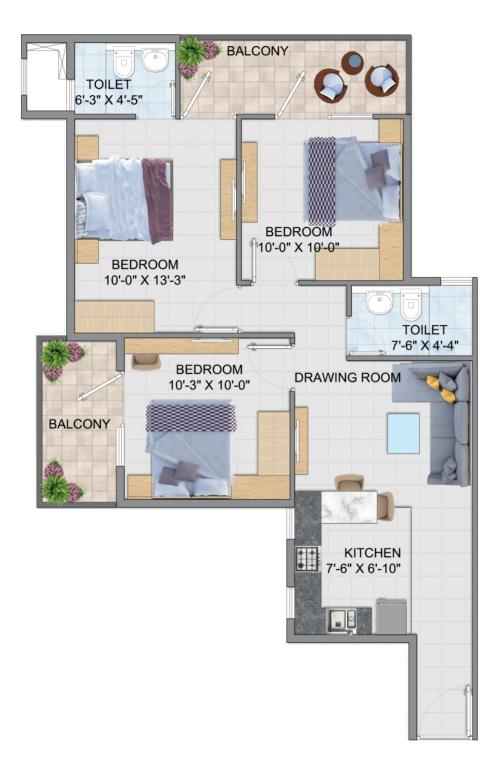

ide internal roads |  |
| Community | Community hall / Creche Services          |  |

<sup>\*</sup>Note: Selection of specifications from above will be at the discretion of the developer and applicable to all units under the project.









# WORLD OF WELLNESS













- CRICKET PRACTICE PITCH
- **BASKETBALL COURT**
- 4 COMMUNITY CENTER
- 6 CRECHE
- 6 KIDS PLAY AREA
- CENTRAL PARK
- 8 GAZEBO
- SKIPPING AREA
- 10 FLOWER BED
- 11 SITTING AREA
- MEDITATION AREA
- JOGGING TRACK
- 14 YOGA AREA
- **15** SUNRISE POINT
- **16** SKATING RINK

















1BHK UNIT - TYPE-CARPET AREA = 332.779 SQ.FT. BALCONY AREA = 79.362 SQ.FT.

1BHK UNIT - TYPE-1A CARPET AREA = 330.078 SQ.FT. BALCONY AREA = 79.362 SQ.FT.



1BHK UNIT - TYPE-2 CARPET AREA = 333.091 SQ.FT. BALCONY AREA = 102.150 SQ.FT.





3BHK UNIT - TYPE-A CARPET AREA = 645.743 SQ.FT. BALCONY AREA = 121.536 SQ.FT.



2BHK+ST UNIT - TYPE-B CARPET AREA = 645.549 SQ.FT. BALCONY AREA = 104.787 SQ.FT.

3BHK UNIT - TYPE-C CARPET AREA = 645.786 SQ.FT. BALCONY AREA = 91.063 SQ.FT.



|                                                                                                                                             | CKNOWLEDGEMENT -                                              | OFFICE COPY