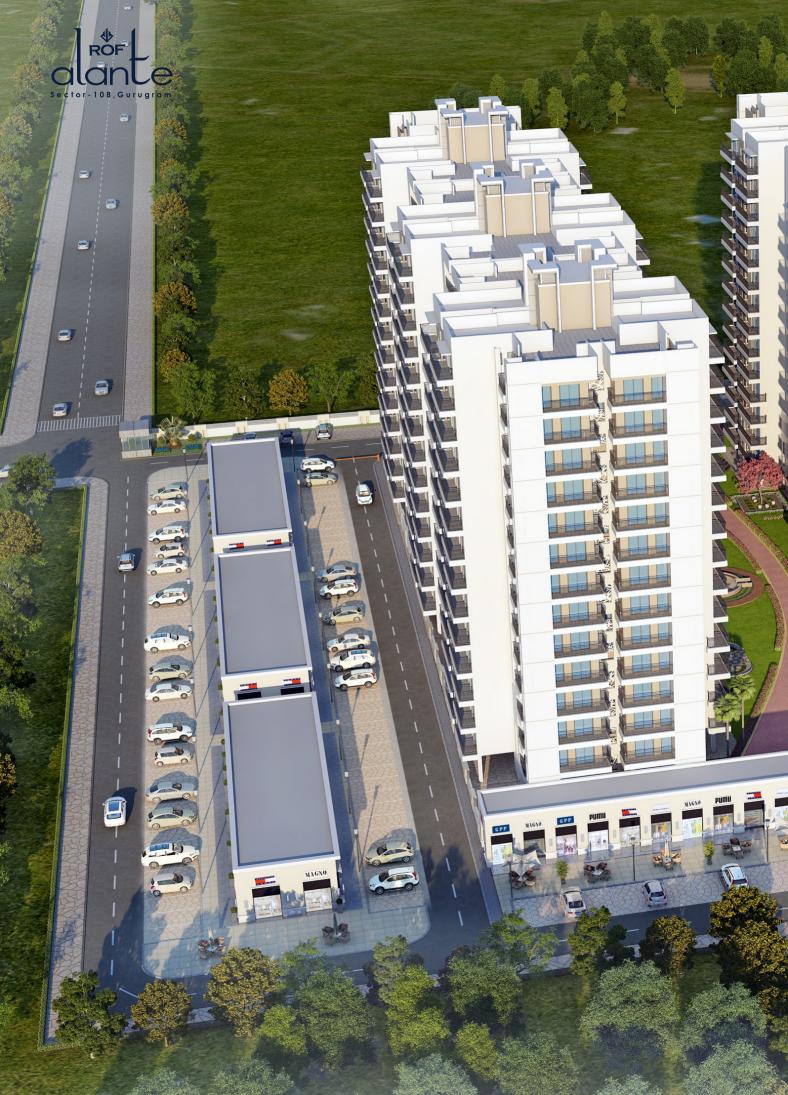

re CP                                 |  |  |
| Fittings            | Designer Bathroom Fittings                               |  |  |
| Electrical Fittings | ISI marked products for wiring, switches and circuits    |  |  |
| Windows             | Powder Coated / Anodized / Wood Finish / Aluminium frame |  |  |

| EXTERNAL  |                                           |  |
|-----------|-------------------------------------------|--|
| Security  | Gated Complex                             |  |
| Landscape | Fully landscaped with wide internal roads |  |
| Community | Community hall / Creche Services          |  |

<sup>\*</sup>Note: Selection of specifications from above will be at the discretion of the developer and applicable to all units under the project.









# WORLD OF WELLNESS













- CRICKET PRACTICE PITCH
- **BASKETBALL COURT**
- 4 COMMUNITY CENTER
- 6 CRECHE
- 6 KIDS PLAY AREA
- CENTRAL PARK
- 8 GAZEBO
- SKIPPING AREA
- 10 FLOWER BED
- 11 SITTING AREA
- MEDITATION AREA
- JOGGING TRACK
- 14 YOGA AREA
- **15** SUNRISE POINT
- **16** SKATING RINK

















1BHK UNIT - TYPE-CARPET AREA = 332.779 SQ.FT. BALCONY AREA = 79.362 SQ.FT.

1BHK UNIT - TYPE-1A CARPET AREA = 330.078 SQ.FT. BALCONY AREA = 79.362 SQ.FT.



1BHK UNIT - TYPE-2 CARPET AREA = 333.091 SQ.FT. BALCONY AREA = 102.150 SQ.FT.





3BHK UNIT - TYPE-A CARPET AREA = 645.743 SQ.FT. BALCONY AREA = 121.536 SQ.FT.



2BHK+ST UNIT - TYPE-B CARPET AREA = 645.549 SQ.FT. BALCONY AREA = 104.787 SQ.FT.

3BHK UNIT - TYPE-C CARPET AREA = 645.786 SQ.FT. BALCONY AREA = 91.063 SQ.FT.



|