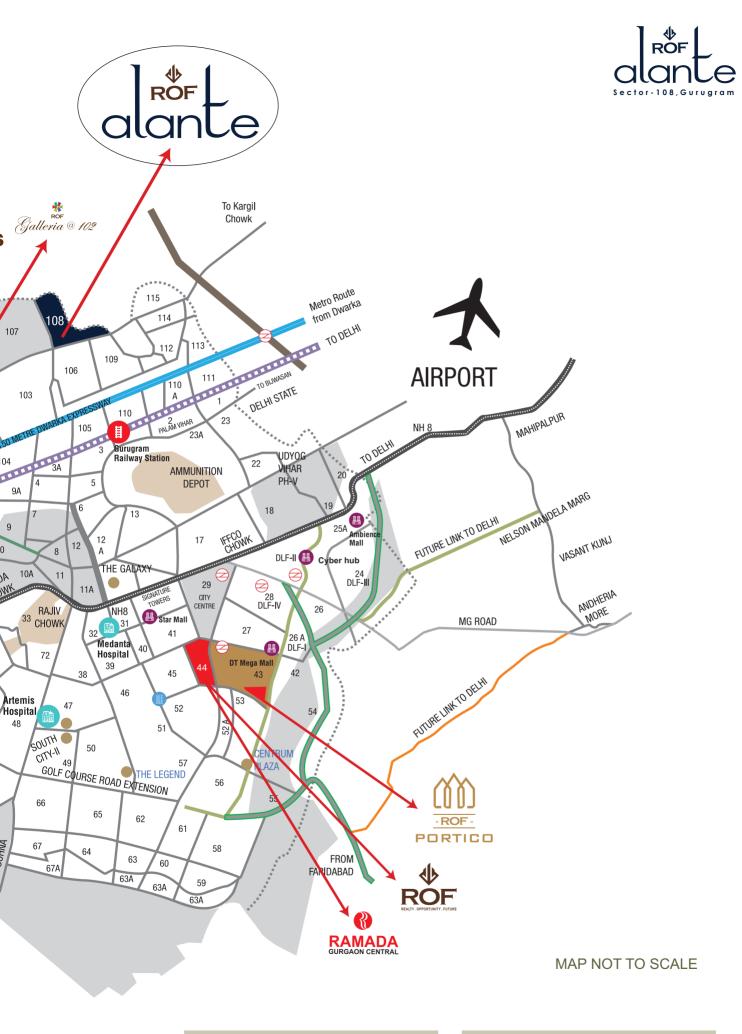

| Designer Sanitaryware CP                                 |  |  |
| Fittings            | Designer Bathroom Fittings                               |  |  |
| Electrical Fittings | ISI marked products for wiring, switches and circuits    |  |  |
| Windows             | Powder Coated / Anodized / Wood Finish / Aluminium frame |  |  |

| EXTERNAL  |                                           |  |
|-----------|-------------------------------------------|--|
| Security  | Gated Complex                             |  |
| Landscape | Fully landscaped with wide internal roads |  |
| Community | Community hall / Creche Services          |  |

<sup>\*</sup>Note: Selection of specifications from above will be at the discretion of the developer and applicable to all units under the project.









# WORLD OF WELLNESS













- CRICKET PRACTICE PITCH
- **BASKETBALL COURT**
- 4 COMMUNITY CENTER
- 6 CRECHE
- 6 KIDS PLAY AREA
- CENTRAL PARK
- 8 GAZEBO
- SKIPPING AREA
- 10 FLOWER BED
- 11 SITTING AREA
- MEDITATION AREA
- JOGGING TRACK
- 14 YOGA AREA
- **15** SUNRISE POINT
- **16** SKATING RINK

















1BHK UNIT - TYPE-CARPET AREA = 332.779 SQ.FT. BALCONY AREA = 79.362 SQ.FT.

1BHK UNIT - TYPE-1A CARPET AREA = 330.078 SQ.FT. BALCONY AREA = 79.362 SQ.FT.



1BHK UNIT - TYPE-2 CARPET AREA = 333.091 SQ.FT. BALCONY AREA = 102.150 SQ.FT.





3BHK UNIT - TYPE-A CARPET AREA = 645.743 SQ.FT. BALCONY AREA = 121.536 SQ.FT.



2BHK+ST UNIT - TYPE-B CARPET AREA = 645.549 SQ.FT. BALCONY AREA = 104.787 SQ.FT.

3BHK UNIT - TYPE-C CARPET AREA = 645.786 SQ.FT. BALCONY AREA = 91.063 SQ.F