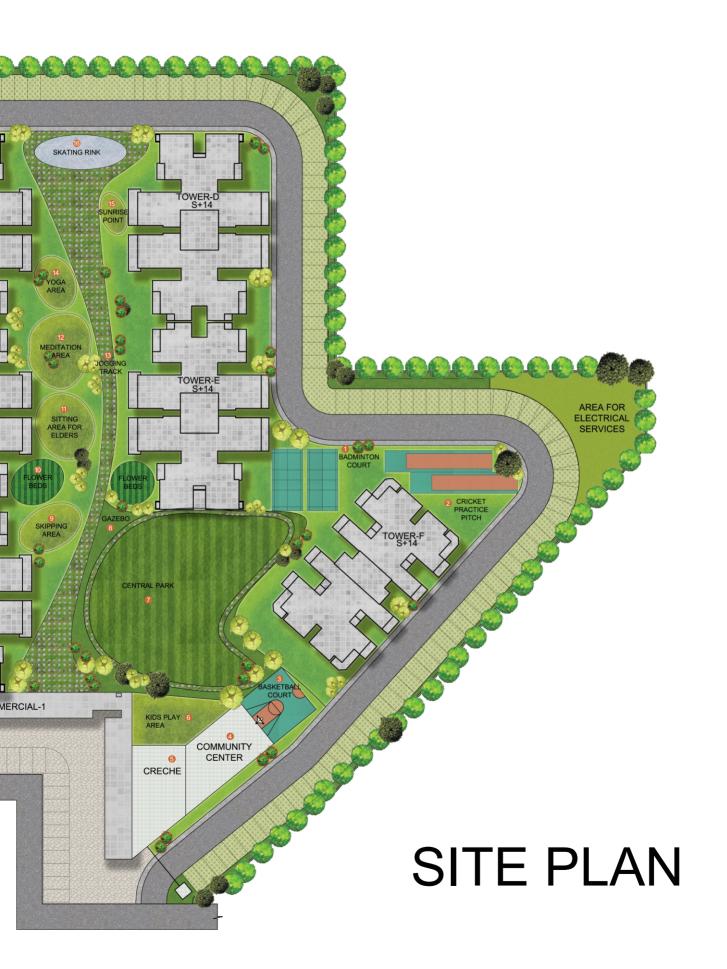

sh / Aluminium frame |  |  |

| EXTERNAL  |                                           |  |
|-----------|-------------------------------------------|--|
| Security  | Gated Complex                             |  |
| Landscape | Fully landscaped with wide internal roads |  |
| Community | Community hall / Creche Services          |  |

<sup>\*</sup>Note: Selection of specifications from above will be at the discretion of the developer and applicable to all units under the project.









# WORLD OF WELLNESS













- CRICKET PRACTICE PITCH
- **BASKETBALL COURT**
- 4 COMMUNITY CENTER
- 6 CRECHE
- 6 KIDS PLAY AREA
- CENTRAL PARK
- 8 GAZEBO
- SKIPPING AREA
- 10 FLOWER BED
- 11 SITTING AREA
- MEDITATION AREA
- JOGGING TRACK
- 14 YOGA AREA
- **15** SUNRISE POINT
- **16** SKATING RINK

















1BHK UNIT - TYPE-CARPET AREA = 332.779 SQ.FT. BALCONY AREA = 79.362 SQ.FT.

1BHK UNIT - TYPE-1A CARPET AREA = 330.078 SQ.FT. BALCONY AREA = 79.362 SQ.FT.



1BHK UNIT - TYPE-2 CARPET AREA = 333.091 SQ.FT. BALCONY AREA = 102.150 SQ.FT.





3BHK UNIT - TYPE-A CARPET AREA = 645.743 SQ.FT. BALCONY AREA = 121.536 SQ.FT.



2BHK+ST UNIT - TYPE-B CARPET AREA = 645.549 SQ.FT. BALCONY AREA = 104.787 SQ.FT.

3BHK UNIT - TYPE-C CARPET AREA = 645.786 SQ.FT. BALCONY AREA = 91.063 SQ.FT.



|                                                                                                                                             | CKNOWLEDGEMENT -                                              | OFFICE COPY