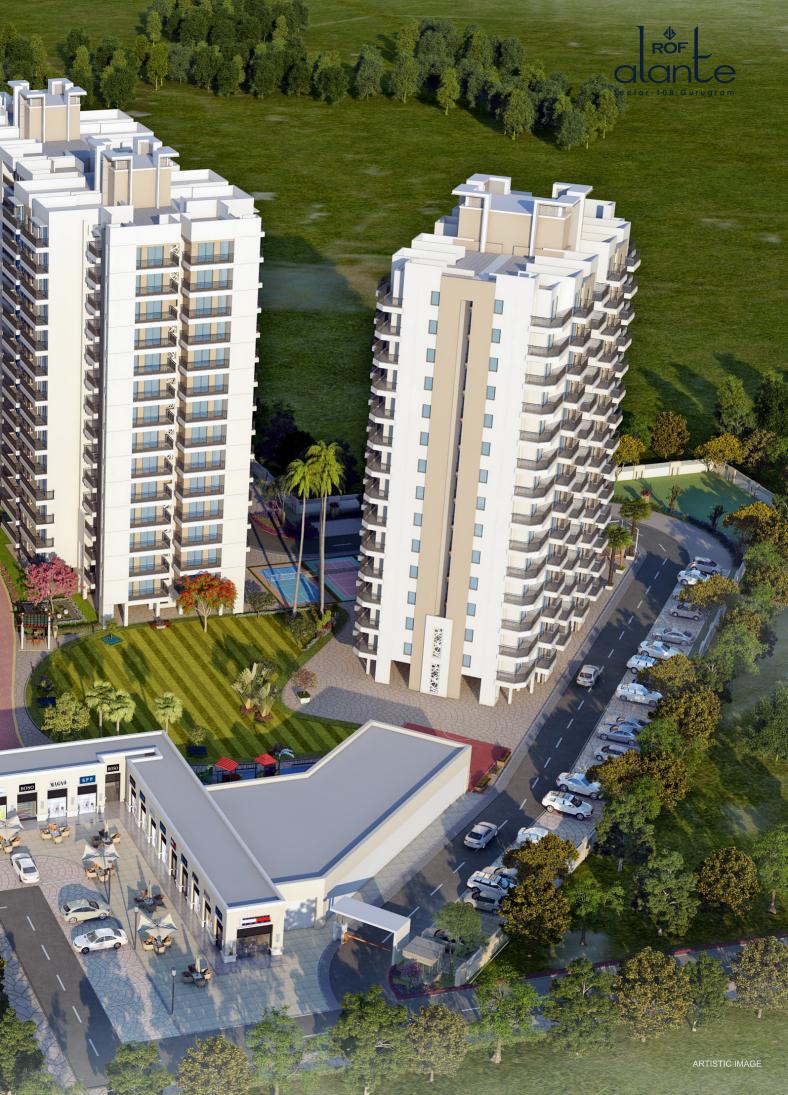

CP                                 |  |  |
| Fittings            | Designer Bathroom Fittings                               |  |  |
| Electrical Fittings | ISI marked products for wiring, switches and circuits    |  |  |
| Windows             | Powder Coated / Anodized / Wood Finish / Aluminium frame |  |  |

| EXTERNAL  |                                           |  |
|-----------|-------------------------------------------|--|
| Security  | Gated Complex                             |  |
| Landscape | Fully landscaped with wide internal roads |  |
| Community | Community hall / Creche Services          |  |

<sup>\*</sup>Note: Selection of specifications from above will be at the discretion of the developer and applicable to all units under the project.









# WORLD OF WELLNESS













- CRICKET PRACTICE PITCH
- **BASKETBALL COURT**
- 4 COMMUNITY CENTER
- 6 CRECHE
- 6 KIDS PLAY AREA
- CENTRAL PARK
- 8 GAZEBO
- SKIPPING AREA
- 10 FLOWER BED
- 11 SITTING AREA
- MEDITATION AREA
- JOGGING TRACK
- 14 YOGA AREA
- **15** SUNRISE POINT
- **16** SKATING RINK

















1BHK UNIT - TYPE-CARPET AREA = 332.779 SQ.FT. BALCONY AREA = 79.362 SQ.FT.

1BHK UNIT - TYPE-1A CARPET AREA = 330.078 SQ.FT. BALCONY AREA = 79.362 SQ.FT.



1BHK UNIT - TYPE-2 CARPET AREA = 333.091 SQ.FT. BALCONY AREA = 102.150 SQ.FT.





3BHK UNIT - TYPE-A CARPET AREA = 645.743 SQ.FT. BALCONY AREA = 121.536 SQ.FT.



2BHK+ST UNIT - TYPE-B CARPET AREA = 645.549 SQ.FT. BALCONY AREA = 104.787 SQ.FT.

3BHK UNIT - TYPE-C CARPET AREA = 645.786 SQ.FT. BALCONY AREA = 91.063 SQ.FT.



|