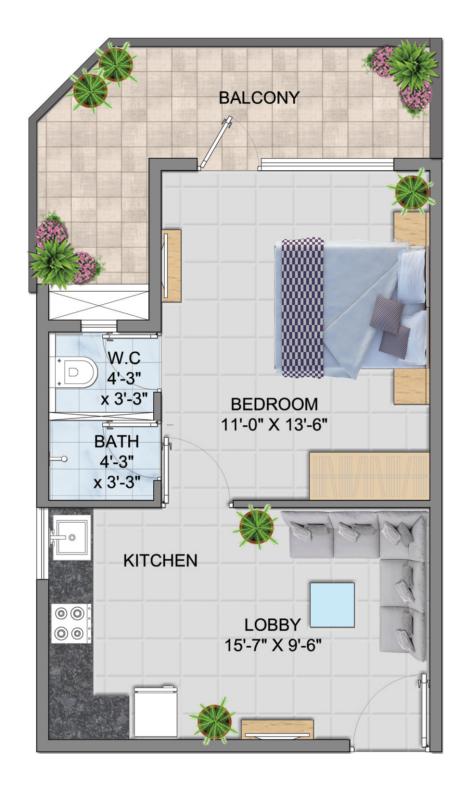

ated Complex                             |  |
| Landscape | Fully landscaped with wide internal roads |  |
| Community | Community hall / Creche Services          |  |

<sup>\*</sup>Note: Selection of specifications from above will be at the discretion of the developer and applicable to all units under the project.









# WORLD OF WELLNESS













- CRICKET PRACTICE PITCH
- **BASKETBALL COURT**
- 4 COMMUNITY CENTER
- 6 CRECHE
- 6 KIDS PLAY AREA
- CENTRAL PARK
- 8 GAZEBO
- SKIPPING AREA
- 10 FLOWER BED
- 11 SITTING AREA
- MEDITATION AREA
- JOGGING TRACK
- 14 YOGA AREA
- **15** SUNRISE POINT
- **16** SKATING RINK

















1BHK UNIT - TYPE-CARPET AREA = 332.779 SQ.FT. BALCONY AREA = 79.362 SQ.FT.

1BHK UNIT - TYPE-1A CARPET AREA = 330.078 SQ.FT. BALCONY AREA = 79.362 SQ.FT.



1BHK UNIT - TYPE-2 CARPET AREA = 333.091 SQ.FT. BALCONY AREA = 102.150 SQ.FT.





3BHK UNIT - TYPE-A CARPET AREA = 645.743 SQ.FT. BALCONY AREA = 121.536 SQ.FT.



2BHK+ST UNIT - TYPE-B CARPET AREA = 645.549 SQ.FT. BALCONY AREA = 104.787 SQ.FT.

3BHK UNIT - TYPE-C CARPET AREA = 645.786 SQ.FT. BALCONY AREA = 91.063 SQ.FT.



|                                                                                                                                             | CKNOWLEDGEMENT -                                              | OFFICE COPY