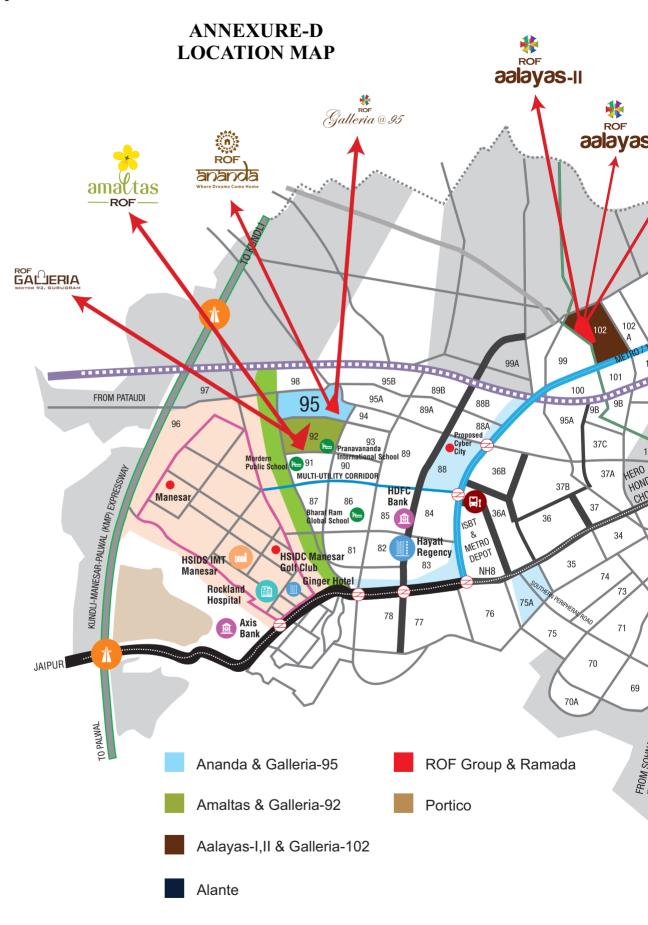

| Designer Sanitaryware CP                                 |  |  |
| Fittings            | Designer Bathroom Fittings                               |  |  |
| Electrical Fittings | ISI marked products for wiring, switches and circuits    |  |  |
| Windows             | Powder Coated / Anodized / Wood Finish / Aluminium frame |  |  |

| EXTERNAL  |                                           |  |
|-----------|-------------------------------------------|--|
| Security  | Gated Complex                             |  |
| Landscape | Fully landscaped with wide internal roads |  |
| Community | Community hall / Creche Services          |  |

<sup>\*</sup>Note: Selection of specifications from above will be at the discretion of the developer and applicable to all units under the project.









# WORLD OF WELLNESS













- CRICKET PRACTICE PITCH
- **BASKETBALL COURT**
- 4 COMMUNITY CENTER
- 6 CRECHE
- 6 KIDS PLAY AREA
- CENTRAL PARK
- 8 GAZEBO
- SKIPPING AREA
- 10 FLOWER BED
- 11 SITTING AREA
- MEDITATION AREA
- JOGGING TRACK
- 14 YOGA AREA
- **15** SUNRISE POINT
- **16** SKATING RINK

















1BHK UNIT - TYPE-CARPET AREA = 332.779 SQ.FT. BALCONY AREA = 79.362 SQ.FT.

1BHK UNIT - TYPE-1A CARPET AREA = 330.078 SQ.FT. BALCONY AREA = 79.362 SQ.FT.



1BHK UNIT - TYPE-2 CARPET AREA = 333.091 SQ.FT. BALCONY AREA = 102.150 SQ.FT.





3BHK UNIT - TYPE-A CARPET AREA = 645.743 SQ.FT. BALCONY AREA = 121.536 SQ.FT.



2BHK+ST UNIT - TYPE-B CARPET AREA = 645.549 SQ.FT. BALCONY AREA = 104.787 SQ.FT.

3BHK UNIT - TYPE-C CARPET AREA = 645.786 SQ.FT. BALCONY AREA = 91.063 SQ