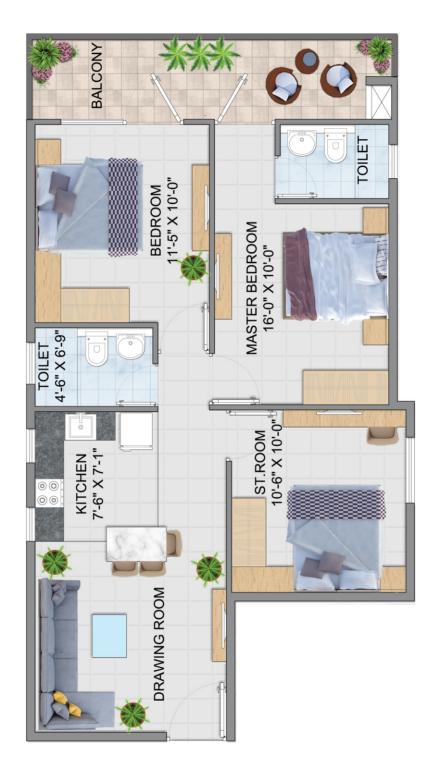

|

<sup>\*</sup>Note: Selection of specifications from above will be at the discretion of the developer and applicable to all units under the project.









# WORLD OF WELLNESS













- CRICKET PRACTICE PITCH
- **BASKETBALL COURT**
- 4 COMMUNITY CENTER
- 6 CRECHE
- 6 KIDS PLAY AREA
- CENTRAL PARK
- 8 GAZEBO
- SKIPPING AREA
- 10 FLOWER BED
- 11 SITTING AREA
- MEDITATION AREA
- JOGGING TRACK
- 14 YOGA AREA
- **15** SUNRISE POINT
- **16** SKATING RINK

















1BHK UNIT - TYPE-CARPET AREA = 332.779 SQ.FT. BALCONY AREA = 79.362 SQ.FT.

1BHK UNIT - TYPE-1A CARPET AREA = 330.078 SQ.FT. BALCONY AREA = 79.362 SQ.FT.



1BHK UNIT - TYPE-2 CARPET AREA = 333.091 SQ.FT. BALCONY AREA = 102.150 SQ.FT.





3BHK UNIT - TYPE-A CARPET AREA = 645.743 SQ.FT. BALCONY AREA = 121.536 SQ.FT.



2BHK+ST UNIT - TYPE-B CARPET AREA = 645.549 SQ.FT. BALCONY AREA = 104.787 SQ.FT.

3BHK UNIT - TYPE-C CARPET AREA = 645.786 SQ.FT. BALCONY AREA = 91.063 SQ.FT.



|                                                                                                                                             | CKNOWLEDGEMENT -                                              | OFFICE COPY