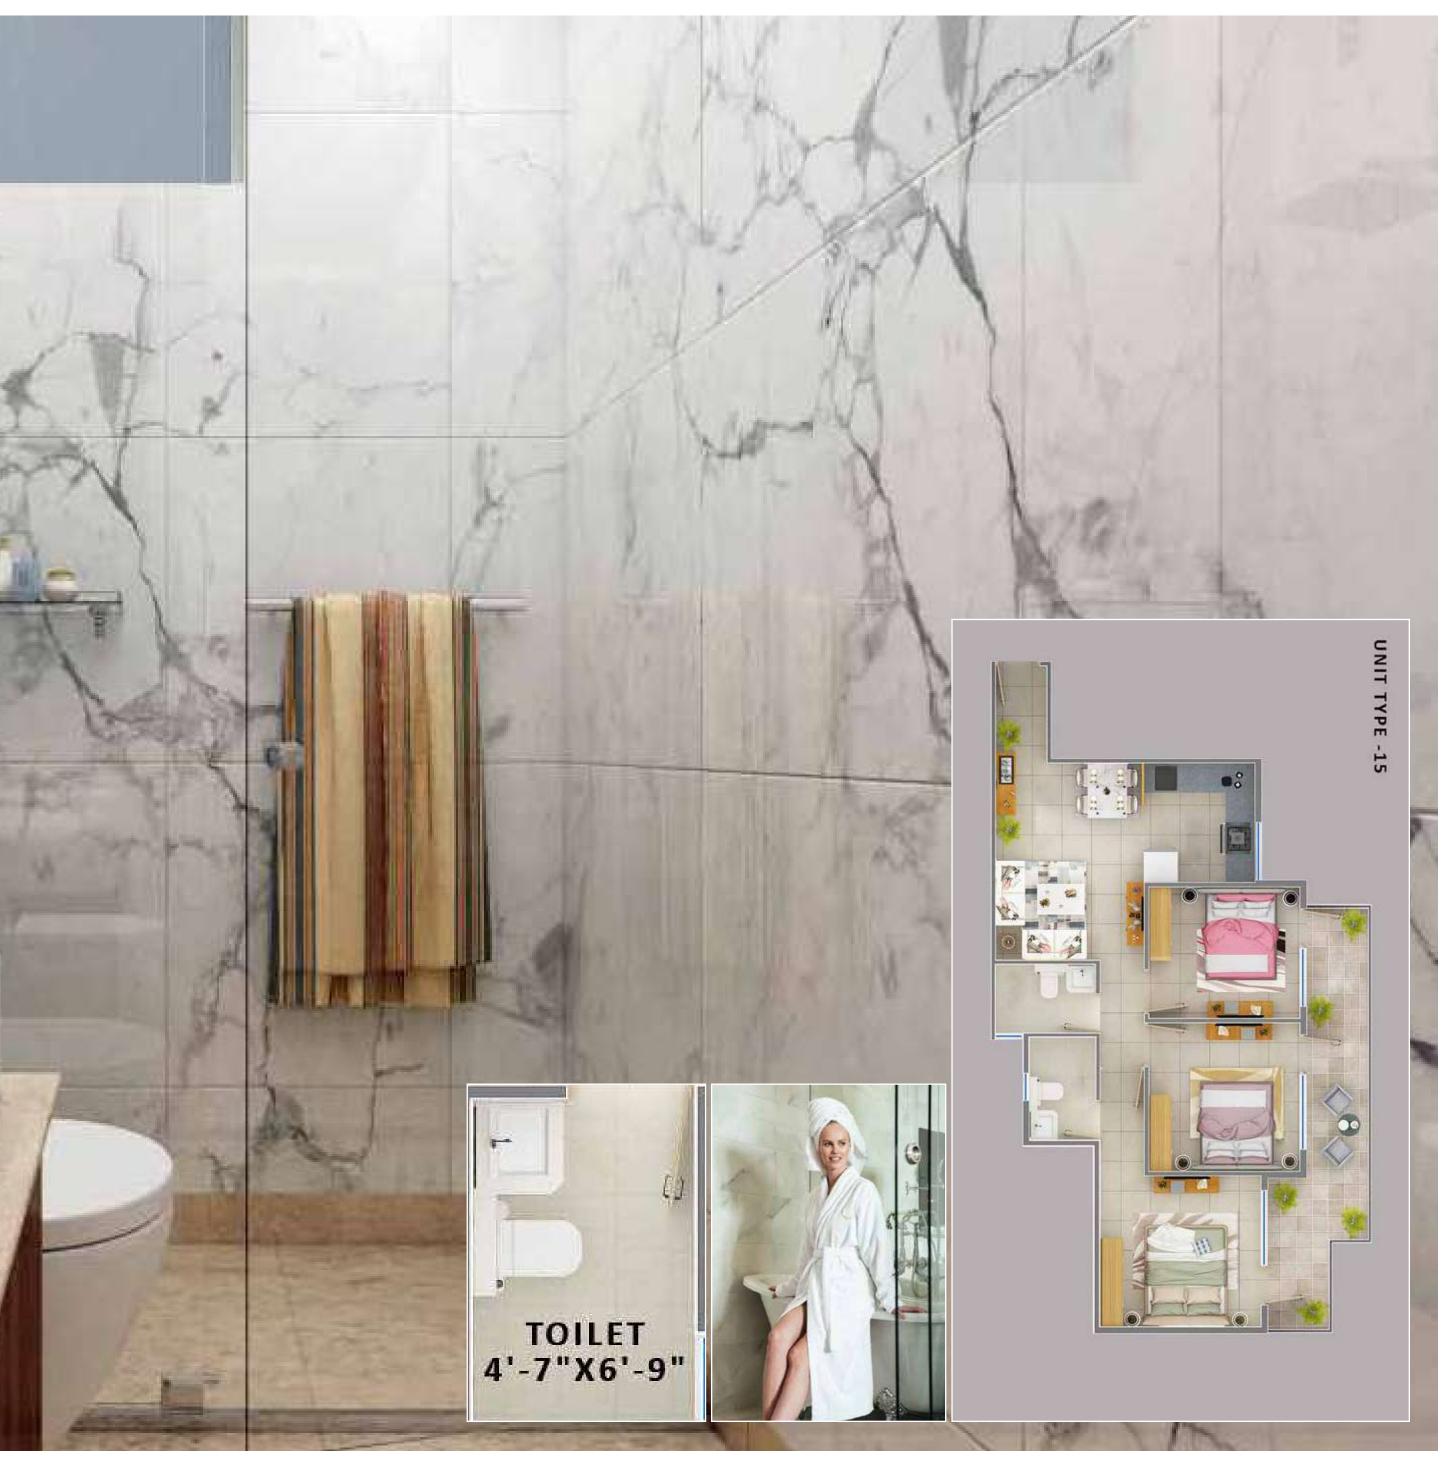

### LUXURIOUS BATHROOM

We spend a lot of time in our bathrooms. It's where we are at our most vulnerable, where we get ready for the day.

HD

#### SPECIFICATIONS

| ROOMS                  |                                                    | KITCHEN            |                            |
|------------------------|----------------------------------------------------|--------------------|----------------------------|
| FLOOR                  | VIRRIFIED TILES                                    | FLOOR              | ANTISKID TILES             |
| WALLS                  | PAINT FINISH                                       | WALLS              | PAINT IN THE BALANCE AREAS |
| CEILING                | PAINT                                              |                    |                            |
| TOILETS                |                                                    | BALCONY            |                            |
| FLOOR                  | ANTISKID TILES                                     | FLOOR              | ANTISKID TILES             |
| WALLS<br>CEILING       | TILES / PAINTS<br>PAINT                            | WALLS &<br>CEILING |                            |
|                        |                                                    |                    |                            |
|                        |                                                    |                    | C Eall                     |
| KITCHEN                | STAINLESS STEEL SINK                               |                    |                            |
| DOORS                  | PAINTED WOOD / FLUSH DOOR                          |                    |                            |
|                        | BATHROOM FITTING                                   |                    |                            |
| ELECTRICAL<br>FITTINGS | WIRING / ELECTRICAL<br>GEAR WITH ISO CERTIFICATION |                    |                            |
| WINDOWS                | POWER COATED / A                                   | NODIZED/           |                            |
|                        | WOOD FINISH / ALU                                  | MINIUM FRAME       |                            |
| EXTERNAL               |                                                    |                    |                            |
| SECURITY<br>LANDSCAPE  | 24HR SECURITY WIT<br>FULLY LANDSCAPED              |                    |                            |
| COMMUNITY              | COMMUNITY HALL 8                                   | CRECHE SERVICE     | s Real and                 |
|                        |                                                    |                    |                            |