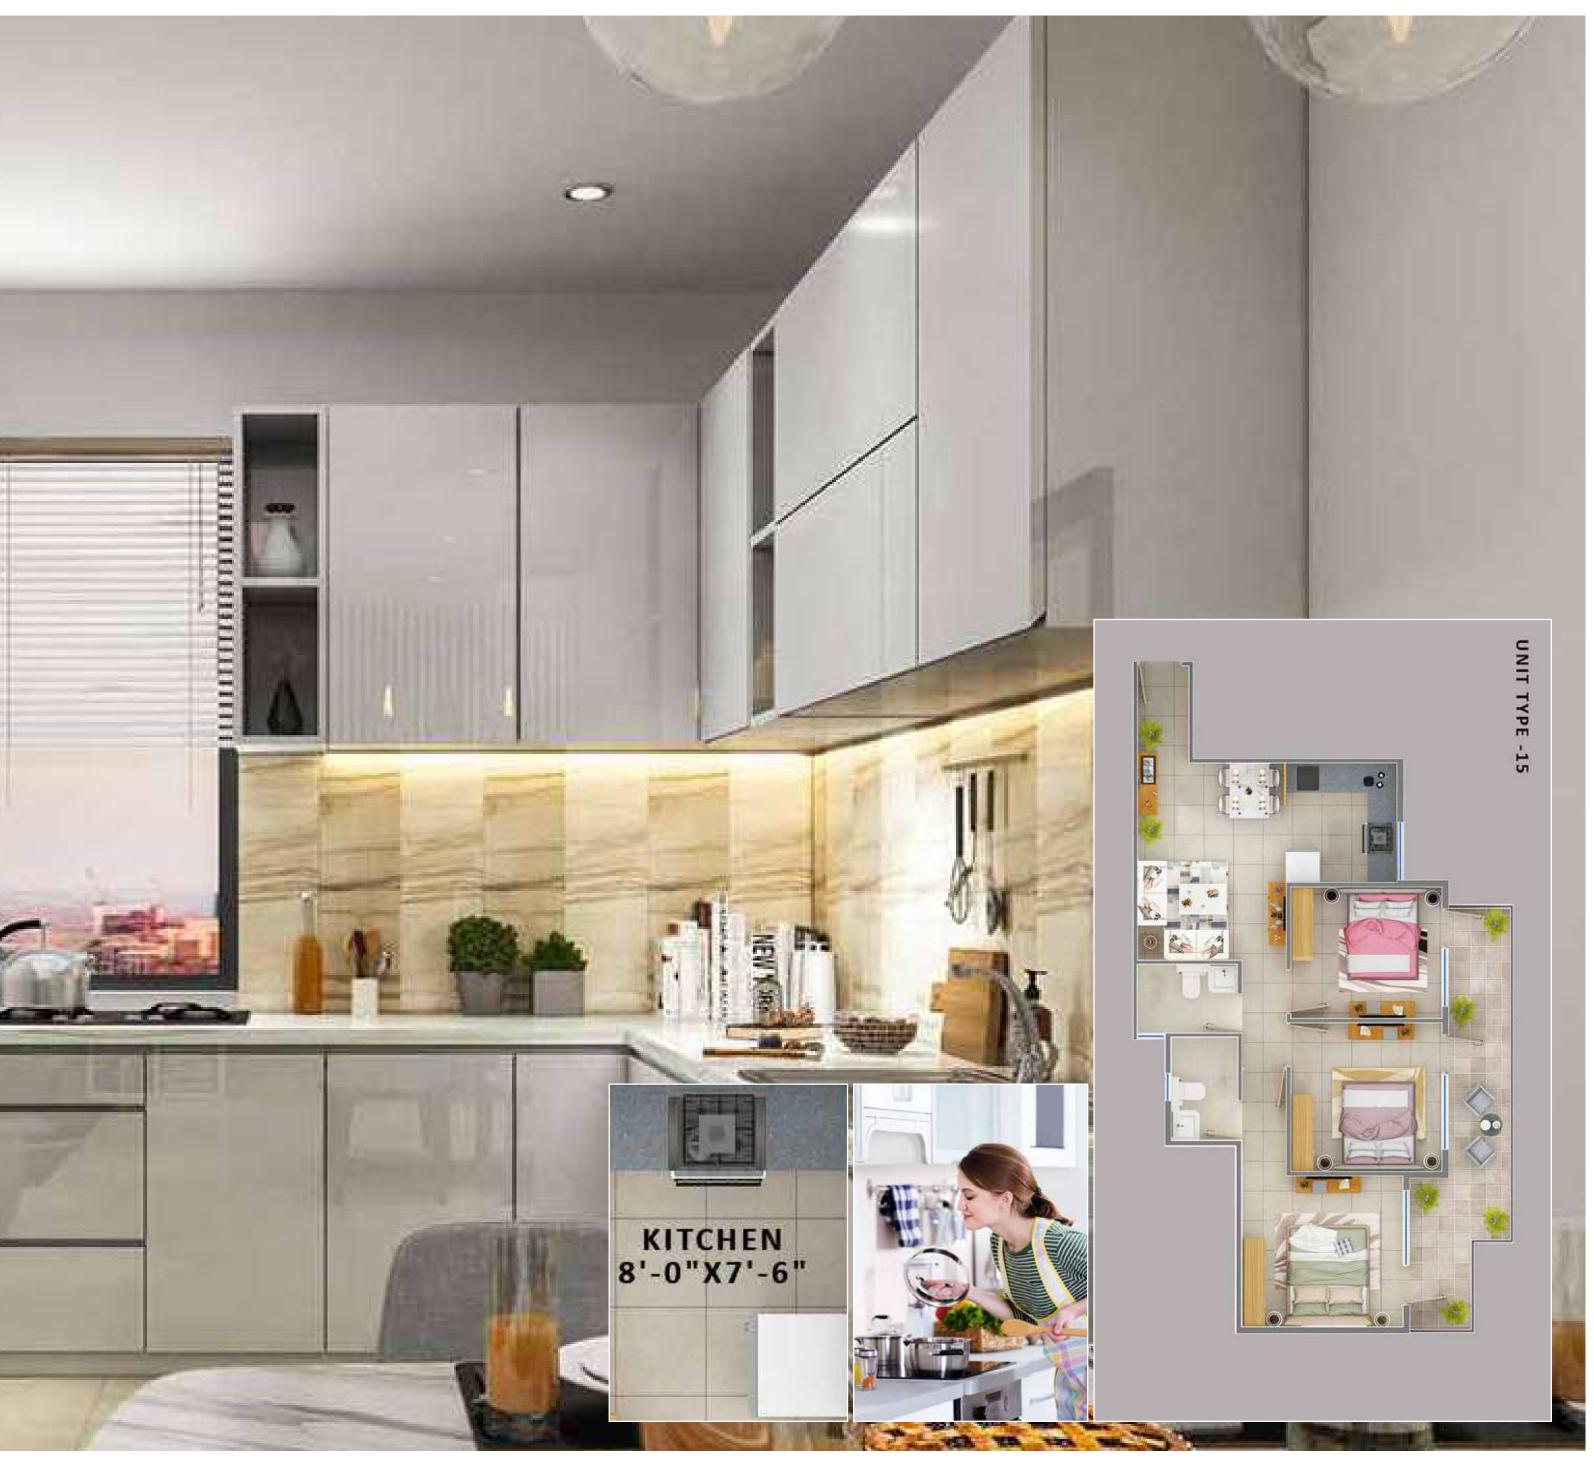

#### THE BEDROOM

Modern bedroom with a dedicated balcony to make your private space perfect.

2

0

THUR DISTINCT OF THE OWNER OWNER OF THE OWNER OWNE

Experience the pleasure of a truly modern kitchen fitted with the best in the class modular cabinets.