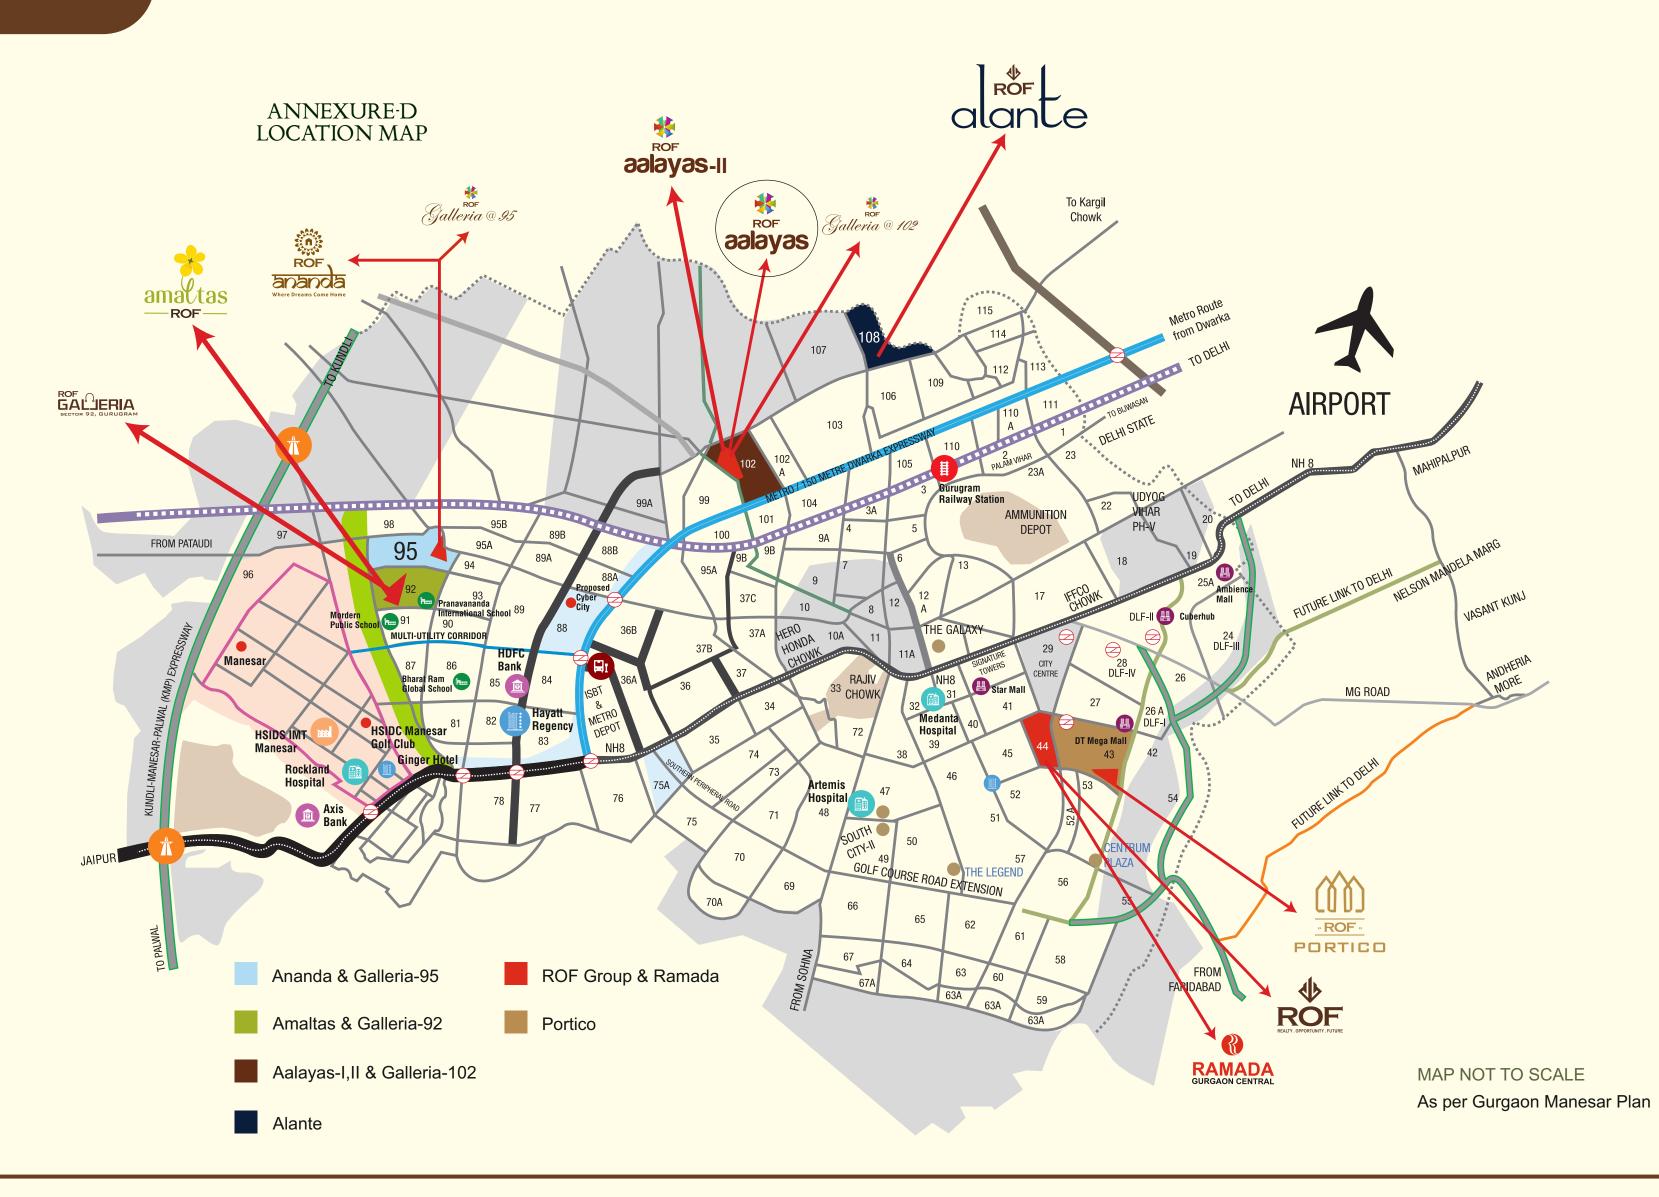

OWS                | POWER COATED / A                                   | NODIZED/           |                            |
|                        | WOOD FINISH / ALU                                  | MINIUM FRAME       |                            |
| EXTERNAL               |                                                    |                    |                            |
| SECURITY<br>LANDSCAPE  | 24HR SECURITY WIT<br>FULLY LANDSCAPED              |                    |                            |
| COMMUNITY              | COMMUNITY HALL 8                                   | CRECHE SERVICE     | s Real and                 |
|                        |                                                    |                    |                            |







#### LOCATION MAP





# VISIT US AND EXPLORE NEW POSSIBILITIES FOR YOUR FUTURE.



\_\_\_\_

L