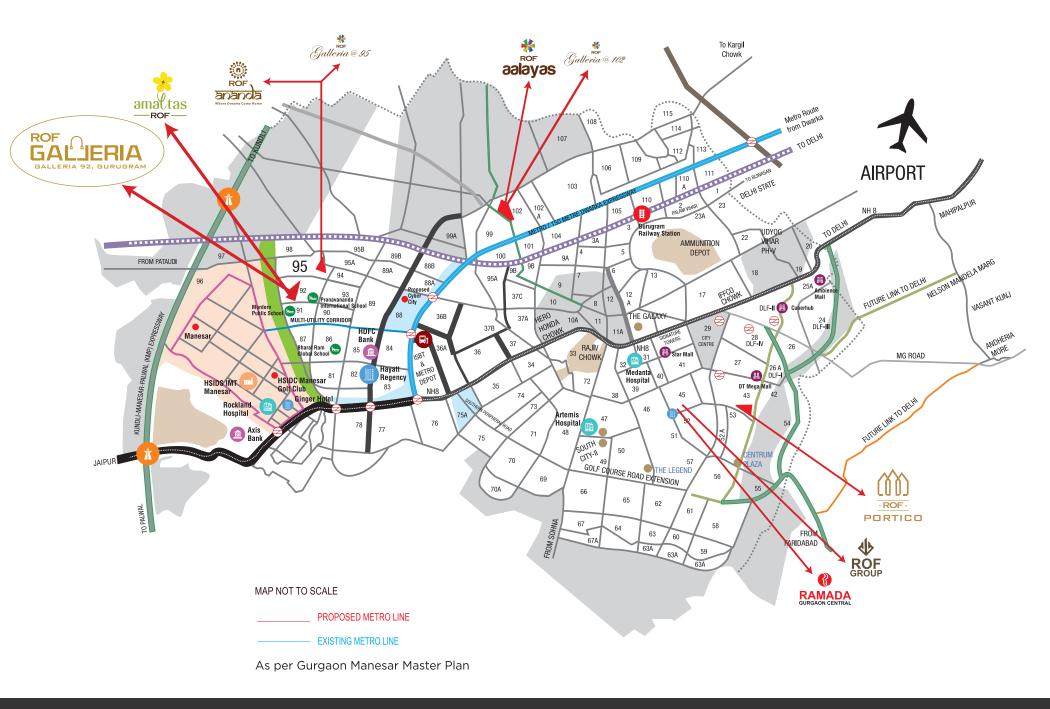

#### Location Advantages

- Accessibility from Delhi Airport
- \* Access from NH-8, and Proposed ISBT.
- \* 5 Mins Away From Proposed Metro Station
- \* 10 Mins from IMT Manesar, KMP Expressway and Rajiv Chowk
- School within Walking Distance
- University 5 mins Drive
- Hospital 5 mins Drive

### Location Advantages

- Accessibility from Delhi Airport
- \* Access from NH-8, and Proposed ISBT.
- \* 5 Mins Away From Proposed Metro Station
- \* 10 Mins from IMT Manesar, KMP Expressway and Rajiv Chowk
- School within Walking Distance
- University 5 mins Drive
- Hospital 5 mins Drive