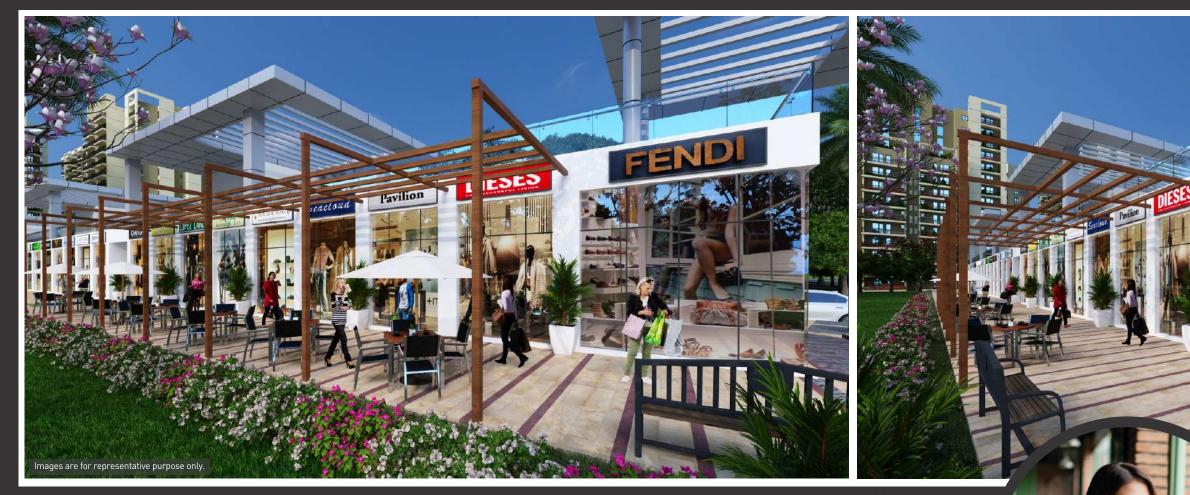

## EXPERIENCE SHOPPING LIKE NEVER BEFORE

## A Lifestyle Hub

ROF Galleria is another milestone added by ROF Group that offers a high street retail shopping complex with state of the art shops at sector 92, Gurugram. ROF Galleria Strategically located in 60 mtr wide road with green belt. These uniquely designed shops of 100 sq. ft. & onwards are equipped with the latest facilities and amenities to build a luxurious shopping experience for the customers.

### **ROF Galleria** Highlights

- State-of-the-art spaces of ground & the first floor
- \* Shops ranging from 100 sq.ft. onwards to for all needs & budget
- A High Street Retail Market of Latest brands & trends
- A Street level entrance overlooking walkways to ever retail outlet
  Build to withstand Earthquakes
- Aesthetically floored & landscaped common areas
- Equipped with world class fitting & finishes

- \* Less power consumption due to ample natural light
- First floor reserved for Modern Restaurants
- Separate Entry & Exit gates for a smooth traffic flow
- Units come with Wet Point Solution