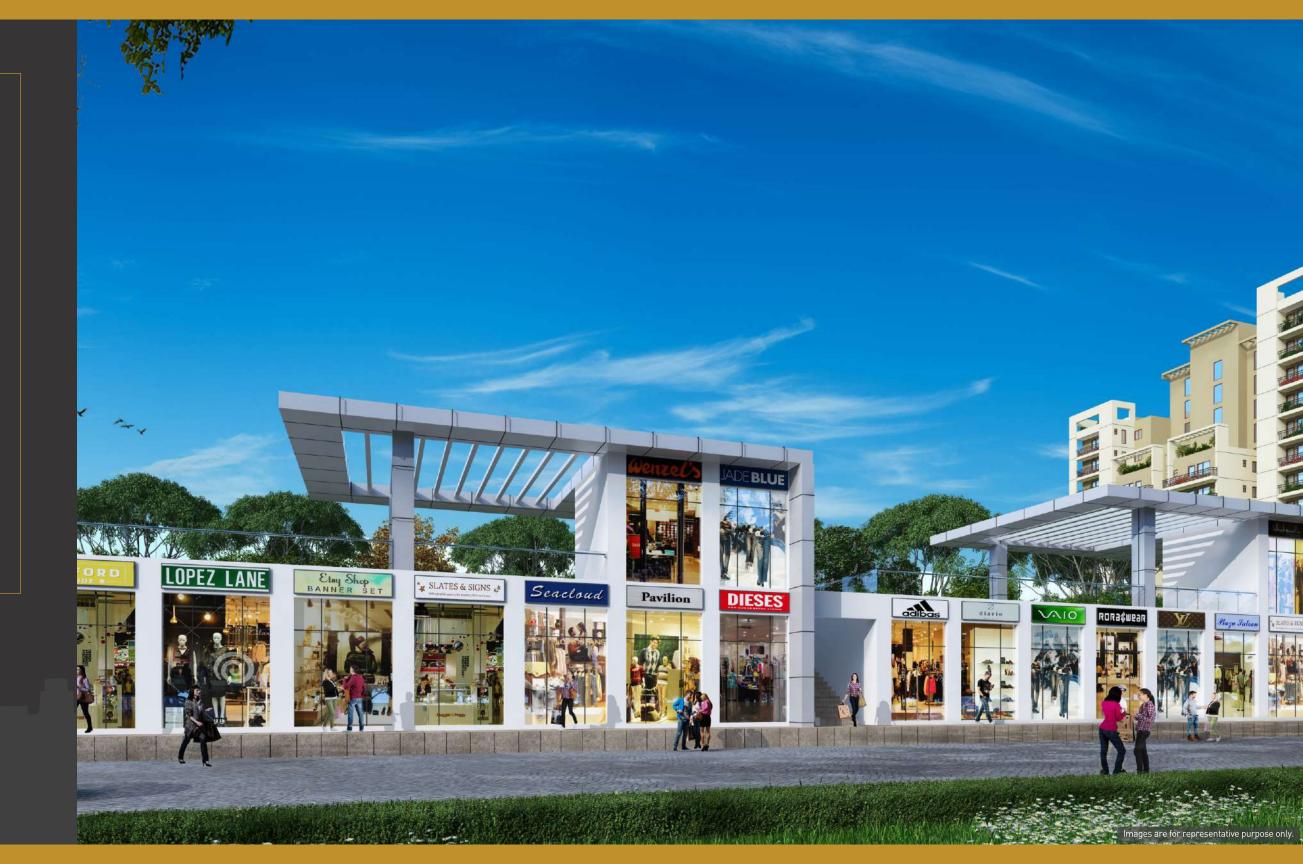

### **ROF Galleria** Highlights

- State-of-the-art spaces of ground & the first floor
- \* Shops ranging from 100 sq.ft. onwards to for all needs & budget
- A High Street Retail Market of Latest brands & trends
- A Street level entrance overlooking walkways to ever retail outlet
  Build to withstand Earthquakes
- Aesthetically floored & landscaped common areas
- Equipped with world class fitting & finishes

- \* Less power consumption due to ample natural light
- First floor reserved for Modern Restaurants
- Separate Entry & Exit gates for a smooth traffic flow
- Units come with Wet Point Solution