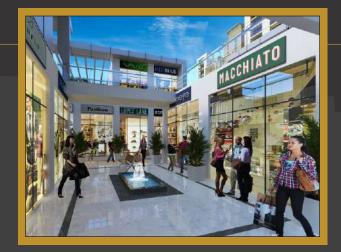

### **ROF Galleria** Highlights

- State-of-the-art spaces of ground & the first floor
- \* Shops ranging from 100 sq.ft. onwards to for all needs & budget
- A High Street Retail Market of Latest brands & trends
- A Street level entrance overlooking walkways to ever retail outlet
  Build to withstand Earthquakes
- Aesthetically floored & landscaped common areas
- Equipped with world class fitting & finishes

- \* Less power consumption due to ample natural light
- First floor reserved for Modern Restaurants
- Separate Entry & Exit gates for a smooth traffic flow
- Units come with Wet Point Solution