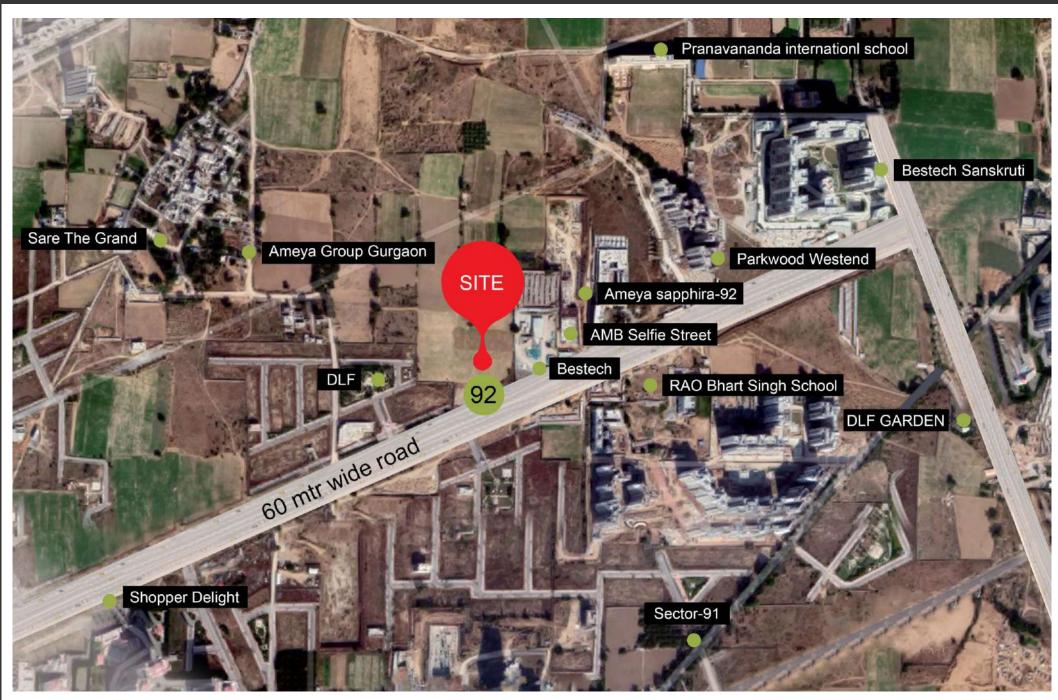

Pranavananda internationl school

Sare The Grand

Ameya Group Gurgaon

DLF

60 mtr wide road

SITE

92

Parkwood Westend

Ameya sapphira-92

AMB Selfie Street

Bestech

RAO Bhart Singh School

ALC: N

DLF GARDEN

Shopper Delight

Sector-91

Shiv Temple

Sector-90