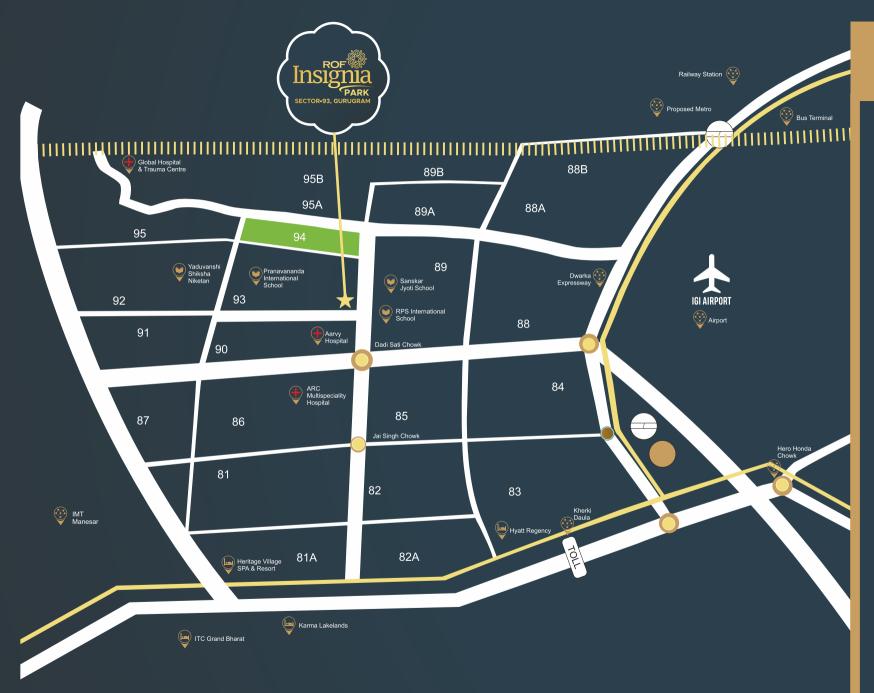

#### LOCATION MAP

#### Hospitals

Aarvy Hospital Global Hospital & Trauma Centre ARC Multispeciality Hospital

#### Connectivity

Dwarka Expressway Hero Honda Chowk Kherki Daula, Toll, NH-8 IGI Airport IMT Manesar Railway Station Bus Terminal Proposed Metro

#### Schools

RPS International School Yaduvanshi Shiksha Niketan Pranavananda International School Sanskar Jyoti School

#### Hotels

Hyatt Regency Heritage Village Spa & Resort ITC Grand Bharat Karma Lakelands