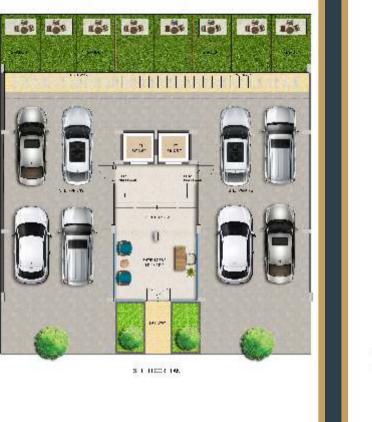

2 minutes drive from NH-8

15 minutes drive from IGI Airport

Next to Aarvy Hospital

Opposite to RPS School

ALMOST 20,000 FAMILIES LIVING IN THE 5 kms RADIUS

Parking

Building No. 80, Sector-44, Gurugram-122003 Site Address : ROF Insignia Park, Sector-93, Gurugram Tel : +91 124 4399 499 | 1800 3070 2828 | Web : www.rof.co.in | Mail : info@rof.co.in