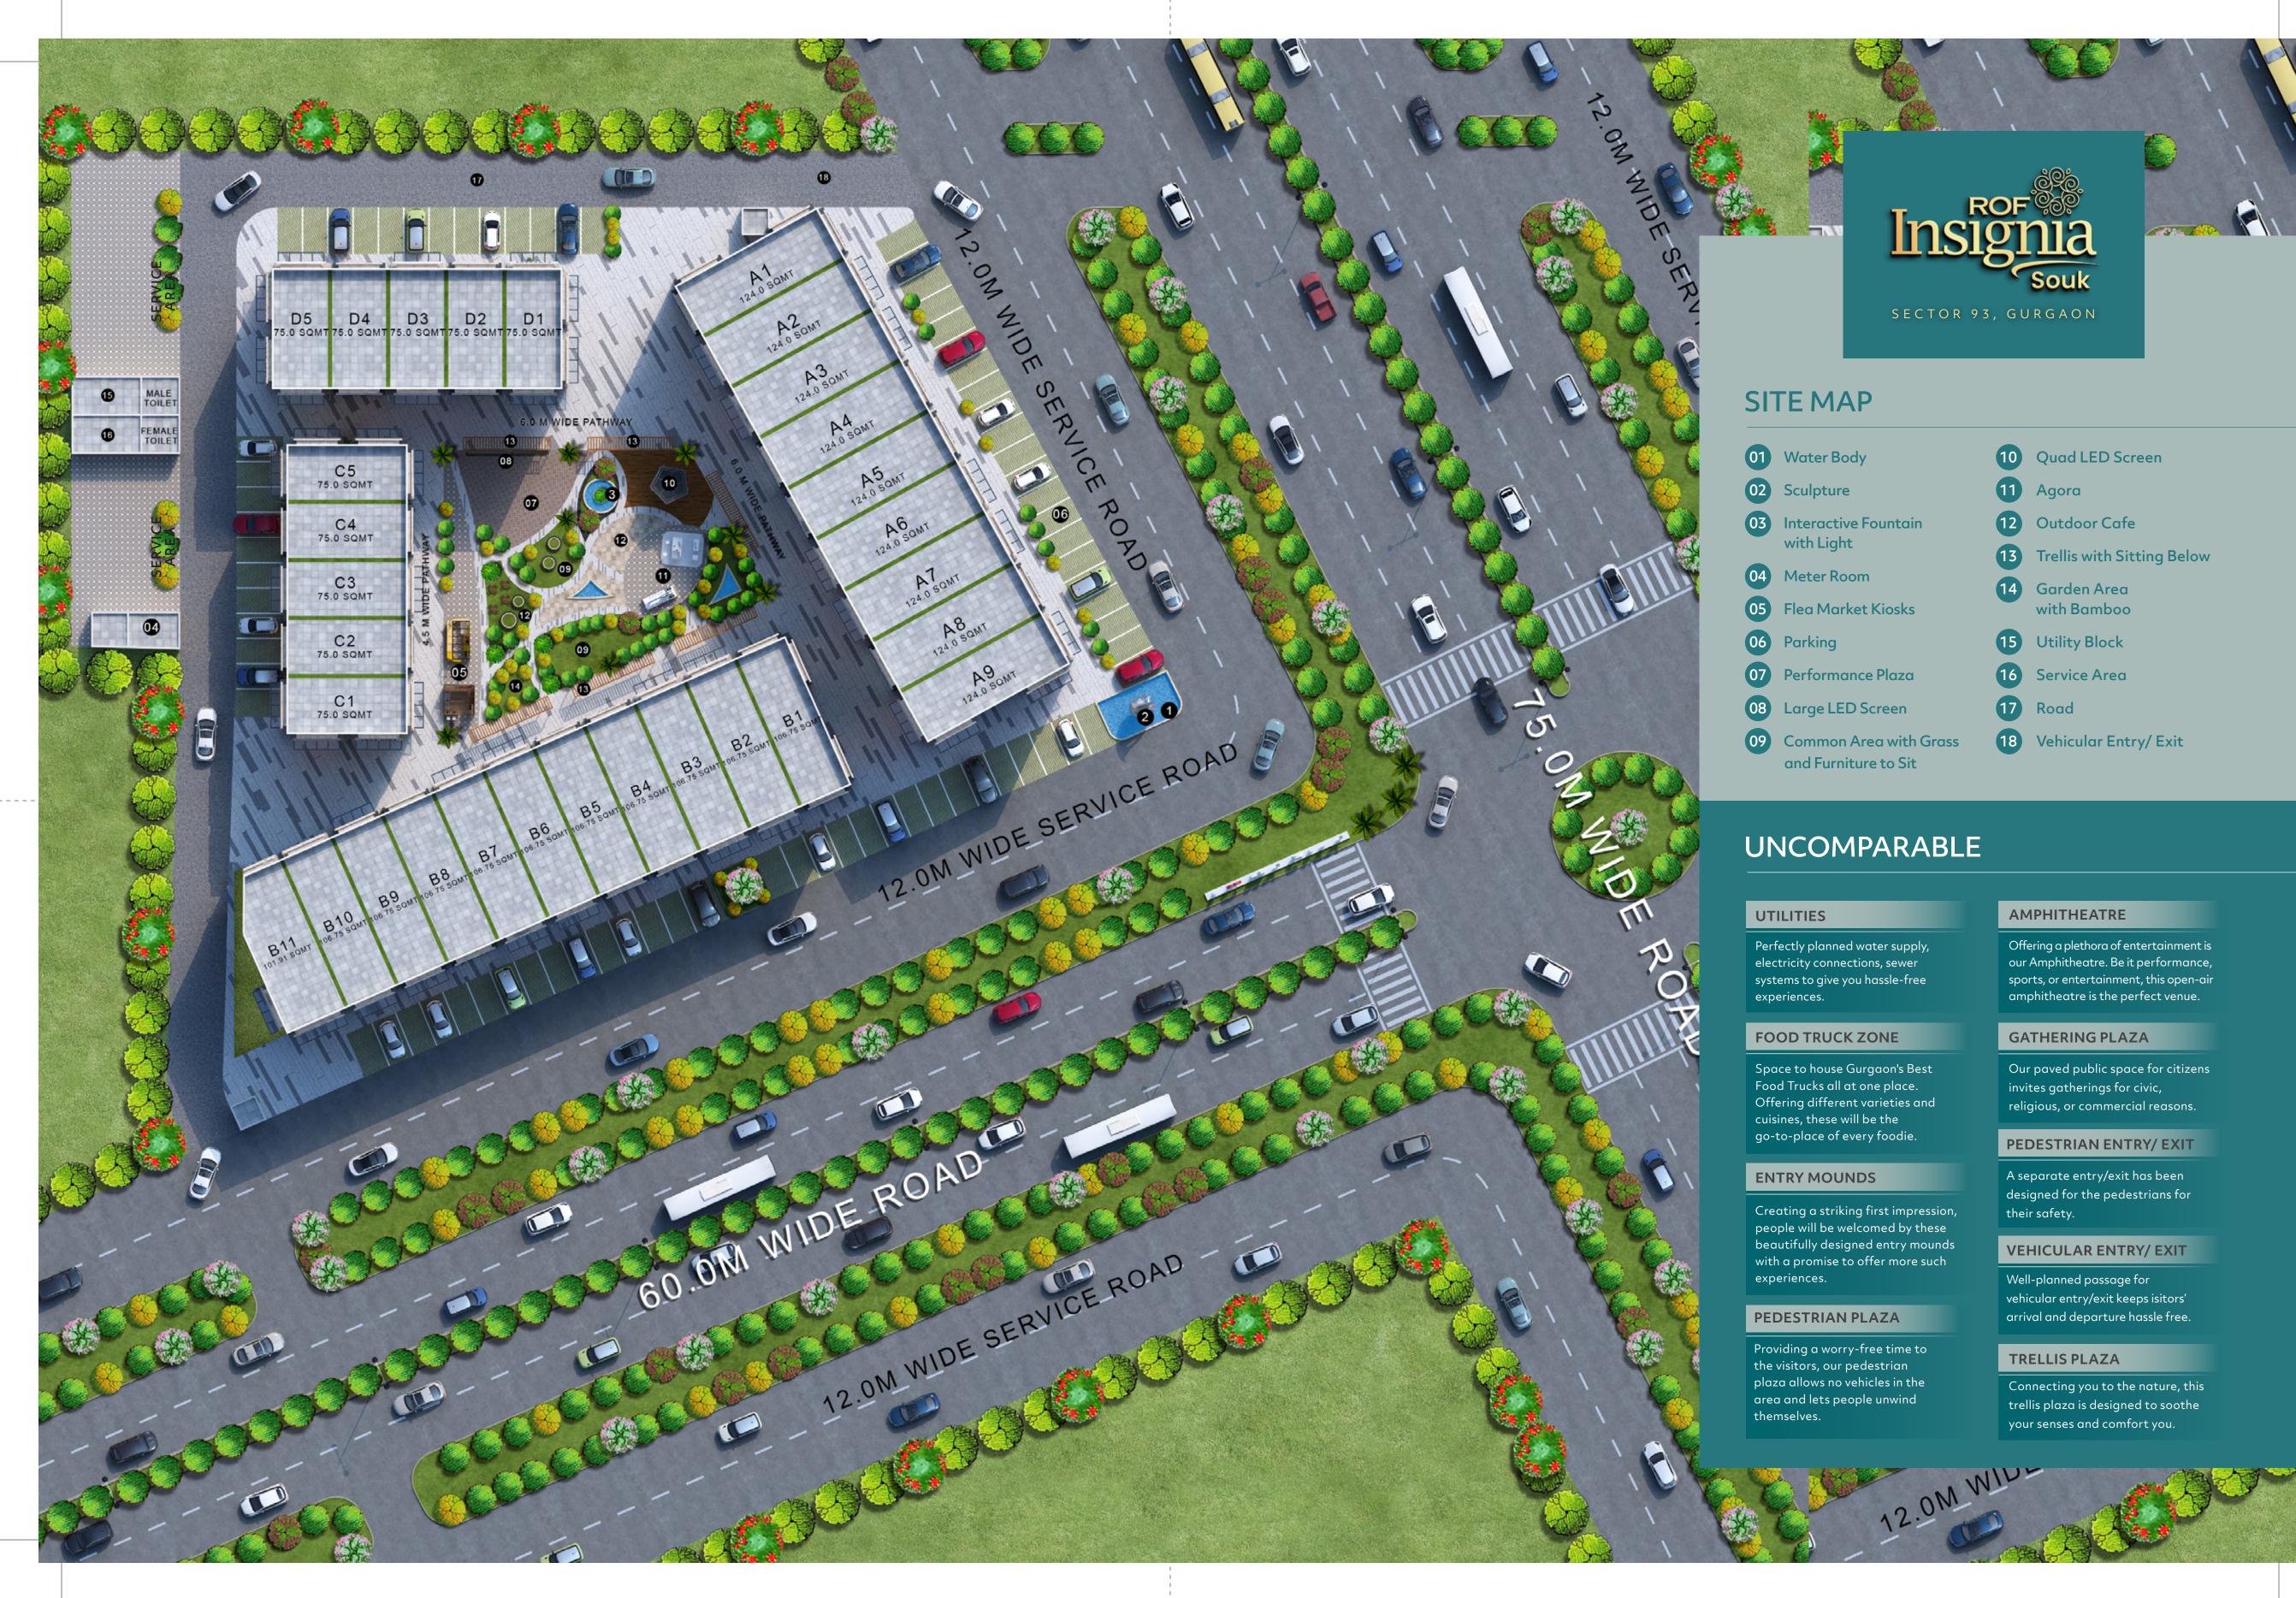

ROF proudly presents ROF Insignia Souk – An epitome of best in Retail, Shopping, Dining & Entertainment experiences in Sector 93, Gurgaon.

A well-planned international concept of Retail Spaces, ROF Insignia Souk is coming up strategically on 75 metre & 60 metre wide road intersection. This well-designed complex, with unique 60% open area spaces reserved for landscaping, parking, walkways etc., is located at the best location and will be a Premium Retail Space Destination of Central Gurgaon. An ingenious International concept, it will surely be known for providing people incredible premium experiences.

#### ATTITUDE ALONE DOESN'T CREATE ENTREPRENEURS. OPPORTUNITIES ARE EQUALLY IMPORTANT.

ROF Insignia Souk is one such unique retail concept which boasts of opportunities at every corner with 30 premium plots that are 2 side open with sizes ranging from 75 metres to 125 metres.

ROF Insignia Souk offers you to customize your world your own way as each plot is accessible from both sides and has the option to develop five levels – Ground + 4, and basement to create your own identity. Truly your own personal Insignia!

#### ROF INSIGNIA SOUK

Invites you to give your potential customers great moments that they crave to experience every now and then with...

PERFORMANCE PLAZA

At ROF Insignia Souk, we mean business. And that reflects in our captive and flourishing community of households and businesses spread all around us.

With more than 20,000 families in the neighbourhood and developing areas all around, ROF Insignia Souk will surely be the new business hub in the NCR. If you are keen on starting a café, or opening a showroom, or organizing an event, this is the place to be.

The Performance Plaza. It is one platform that allows you to host cultural shows, fashion shows, lively fairs, special festival celebrations, and attractive displays.

While people can explore the space for outdoor cafes and restaurants, food trucks, and shopping, the palm trees and the trellis area invite them to relax their senses.

### GIVE SPACE TO YOUR DREAMS TO GROW WITH ROF INSIGNIA SOUK

60%
OPEN
SPACE

2<sub>SIDED</sub>
OPEN
PLOTS

Owning a space in this complex has the potential and prospects of turning your dreams into reality and your investments into big establishments as you can lease any of your floors. So be a part of this unique Retail Concept to be a part of ever-rising ROF Group.