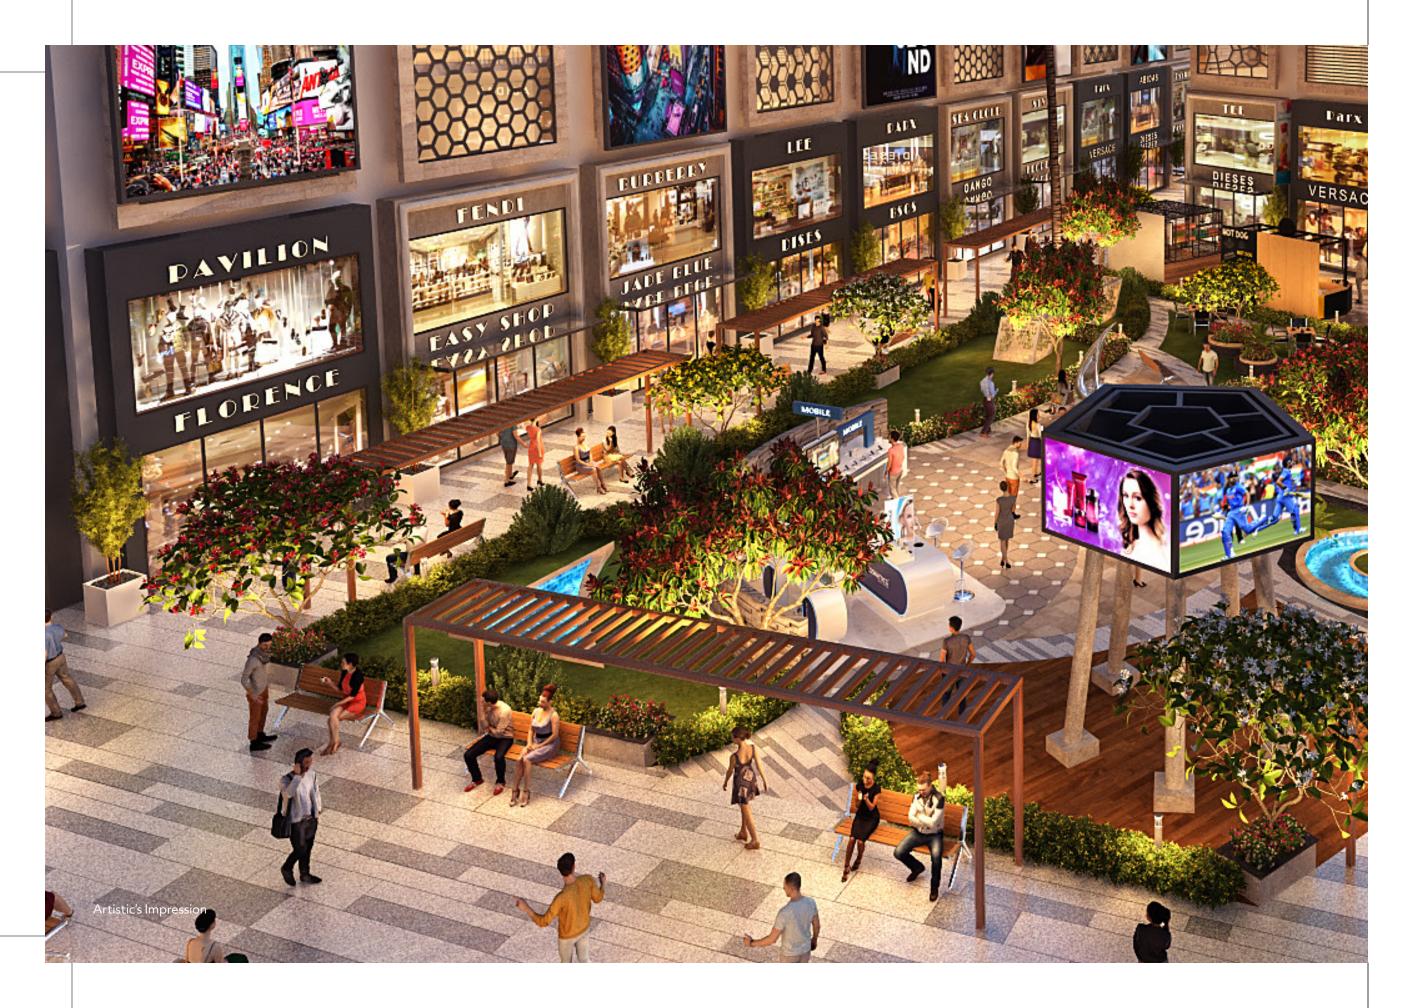

ROF proudly presents ROF Insignia Souk – An epitome of best in Retail, Shopping, Dining & Entertainment experiences in Sector 93, Gurgaon.

A well-planned international concept of Retail Spaces, ROF Insignia Souk is coming up strategically on 75 metre & 60 metre wide road intersection. This well-designed complex, with unique 60% open area spaces reserved for landscaping, parking, walkways etc., is located at the best location and will be a Premium Retail Space Destination of Central Gurgaon. An ingenious International concept, it will surely be known for providing people incredible premium experiences.

#### ATTITUDE ALONE DOESN'T CREATE ENTREPRENEURS. OPPORTUNITIES ARE EQUALLY IMPORTANT.

ROF Insignia Souk is one such unique retail concept which boasts of opportunities at every corner with 30 premium plots that are 2 side open with sizes ranging from 75 metres to 125 metres.

ROF Insignia Souk offers you to customize your world your own way as each plot is accessible from both sides and has the option to develop five levels – Ground + 4, and basement to create your own identity. Truly your own personal Insignia!

So, be it a shop, office space or restaurant, come and discover a unique - vibrant retail space concept and explore abundant & ideal investment opportunities.

### GIVE SPACE TO YOUR DREAMS TO GROW WITH ROF INSIGNIA SOUK

60%
OPEN
SPACE

2<sub>SIDED</sub>
OPEN
PLOTS

Owning a space in this complex has the potential and prospects of turning your dreams into reality and your investments into big establishments as you can lease any of your floors. So be a part of this unique Retail Concept to be a part of ever-rising ROF Group.