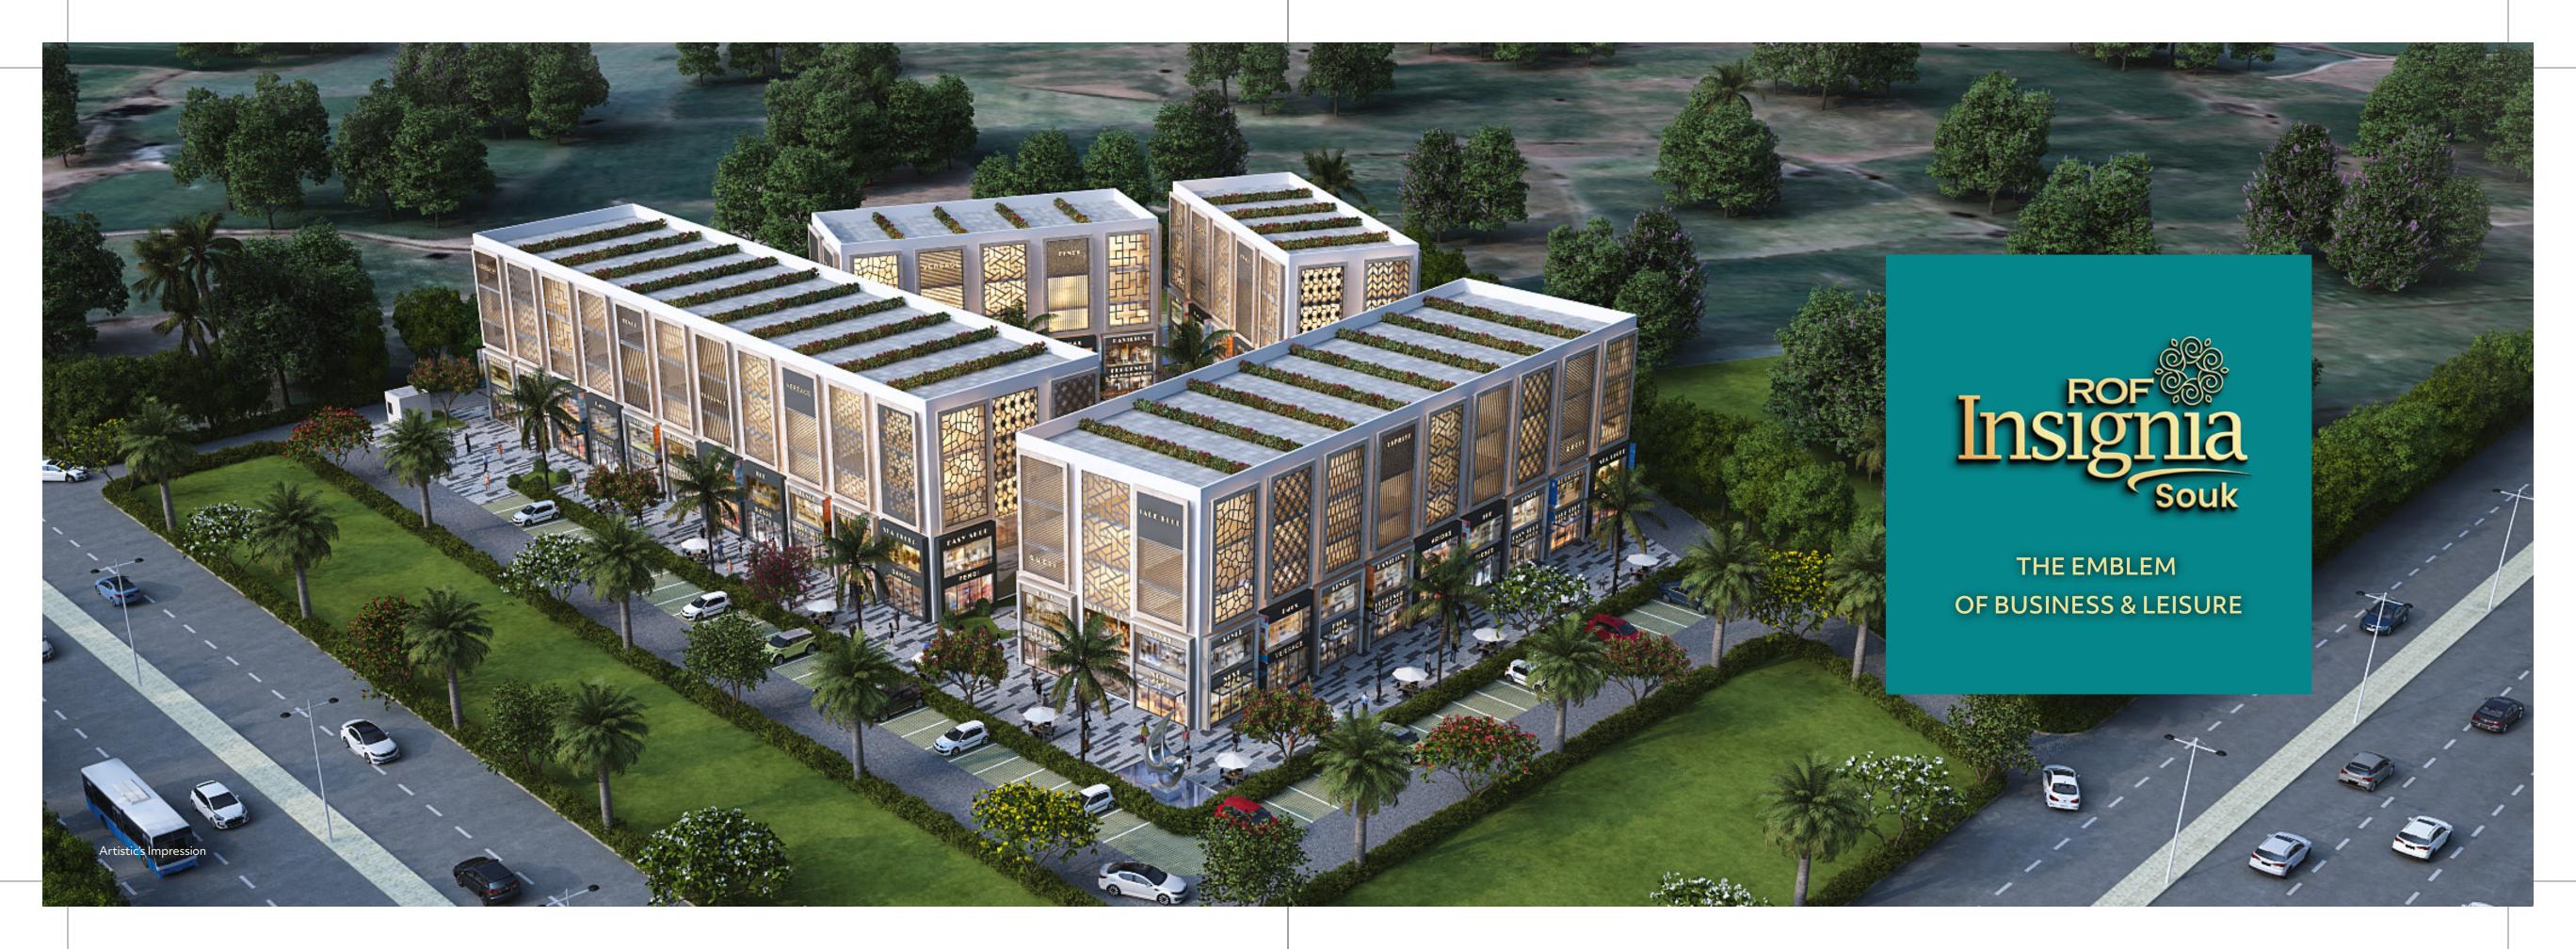

ROF proudly presents ROF Insignia Souk – An epitome of best in Retail, Shopping, Dining & Entertainment experiences in Sector 93, Gurgaon.

A well-planned international concept of Retail Spaces, ROF Insignia Souk is coming up strategically on 75 metre & 60 metre wide road intersection. This well-designed complex, with unique 60% open area spaces reserved for landscaping, parking, walkways etc., is located at the best location and will be a Premium Retail Space Destination of Central Gurgaon. An ingenious International concept, it will surely be known for providing people incredible premium experiences.

#### ATTITUDE ALONE DOESN'T CREATE ENTREPRENEURS. OPPORTUNITIES ARE EQUALLY IMPORTANT.

ROF Insignia Souk is one such unique retail concept which boasts of opportunities at every corner with 30 premium plots that are 2 side open with sizes ranging from 75 metres to 125 metres.

ROF Insignia Souk offers you to customize your world your own way as each plot is accessible from both sides and has the option to develop five levels – Ground + 4, and basement to create your own identity. Truly your own personal Insignia!