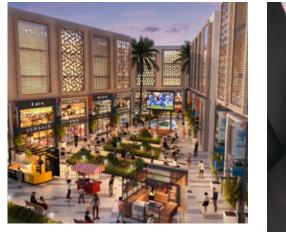

ROF proudly presents ROF Insignia Souk – An epitome of best in Retail, Shopping, Dining & Entertainment experiences in Sector 93, Gurgaon.

A well-planned international concept of Retail Spaces, ROF Insignia Souk is coming up strategically on 75 metre & 60 metre wide road intersection. This well-designed complex, with unique 60% open area spaces reserved for landscaping, parking, walkways etc., is located at the best location and will be a Premium Retail Space Destination of Central Gurgaon. An ingenious International concept, it will surely be known for providing people incredible premium experiences.

#### ATTITUDE ALONE DOESN'T CREATE ENTREPRENEURS. OPPORTUNITIES ARE EQUALLY IMPORTANT.

ROF Insignia Souk is one such unique retail concept which boasts of opportunities at every corner with 30 premium plots that are 2 side open with sizes ranging from 75 metres to 125 metres.

So, be it a shop, office space or restaurant, come and discover a unique - vibrant retail space concept and explore abundant & ideal investment opportunities.