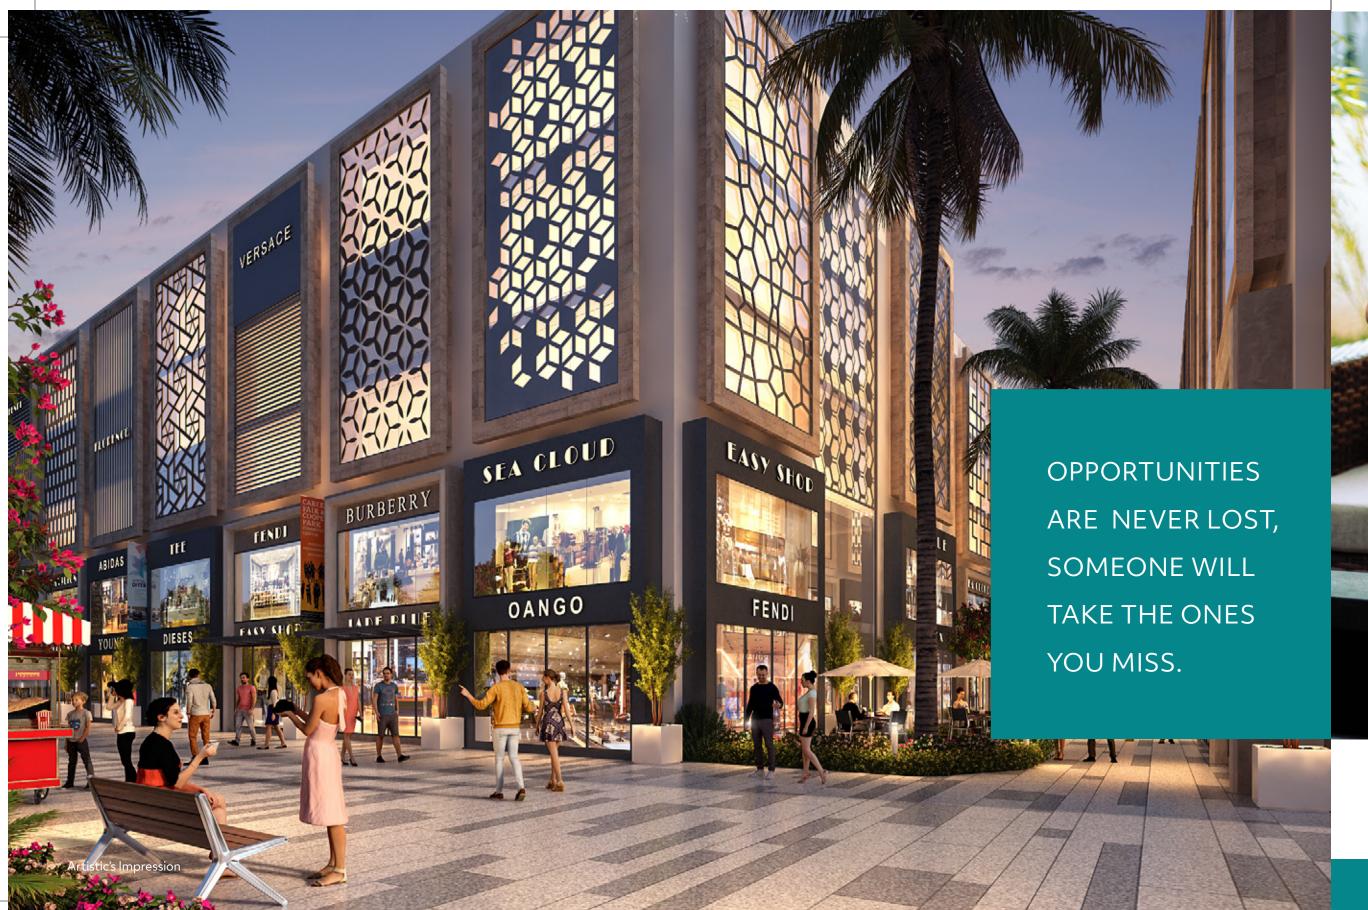

#### ATTITUDE ALONE DOESN'T CREATE ENTREPRENEURS. OPPORTUNITIES ARE EQUALLY IMPORTANT.

ROF Insignia Souk is one such unique retail concept which boasts of opportunities at every corner with 30 premium plots that are 2 side open with sizes ranging from 75 metres to 125 metres.

ROF Insignia Souk offers you to customize your world your own way as each plot is accessible from both sides and has the option to develop five levels – Ground + 4, and basement to create your own identity. Truly your own personal Insignia!

So, be it a shop, office space or restaurant, come and discover a unique - vibrant retail space concept and explore abundant & ideal investment opportunities.

### GIVE SPACE TO YOUR DREAMS TO GROW WITH ROF INSIGNIA SOUK

60%
OPEN
SPACE

2<sub>SIDED</sub>
OPEN
PLOTS

Owning a space in this complex has the potential and prospects of turning your dreams into reality and your investments into big establishments as you can lease any of your floors. So be a part of this unique Retail Concept to be a part of ever-rising ROF Group.