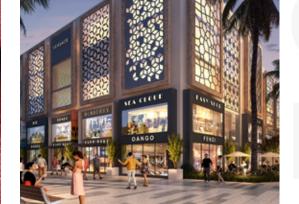

ROF proudly presents ROF Insignia Souk – An epitome of best in Retail, Shopping, Dining & Entertainment experiences in Sector 93, Gurgaon.

A well-planned international concept of Retail Spaces, ROF Insignia Souk is coming up strategically on 75 metre & 60 metre wide road intersection. This well-designed complex, with unique 60% open area spaces reserved for landscaping, parking, walkways etc., is located at the best location and will be a Premium Retail Space Destination of Central Gurgaon. An ingenious International concept, it will surely be known for providing people incredible premium experiences.

#### ATTITUDE ALONE DOESN'T CREATE ENTREPRENEURS. OPPORTUNITIES ARE EQUALLY IMPORTANT.

ROF Insignia Souk is one such unique retail concept which boasts of opportunities at every corner with 30 premium plots that are 2 side open with sizes ranging from 75 metres to 125 metres.

So, be it a shop, office space or restaurant, come and discover a unique - vibrant retail space concept and explore abundant & ideal investment opportunities.