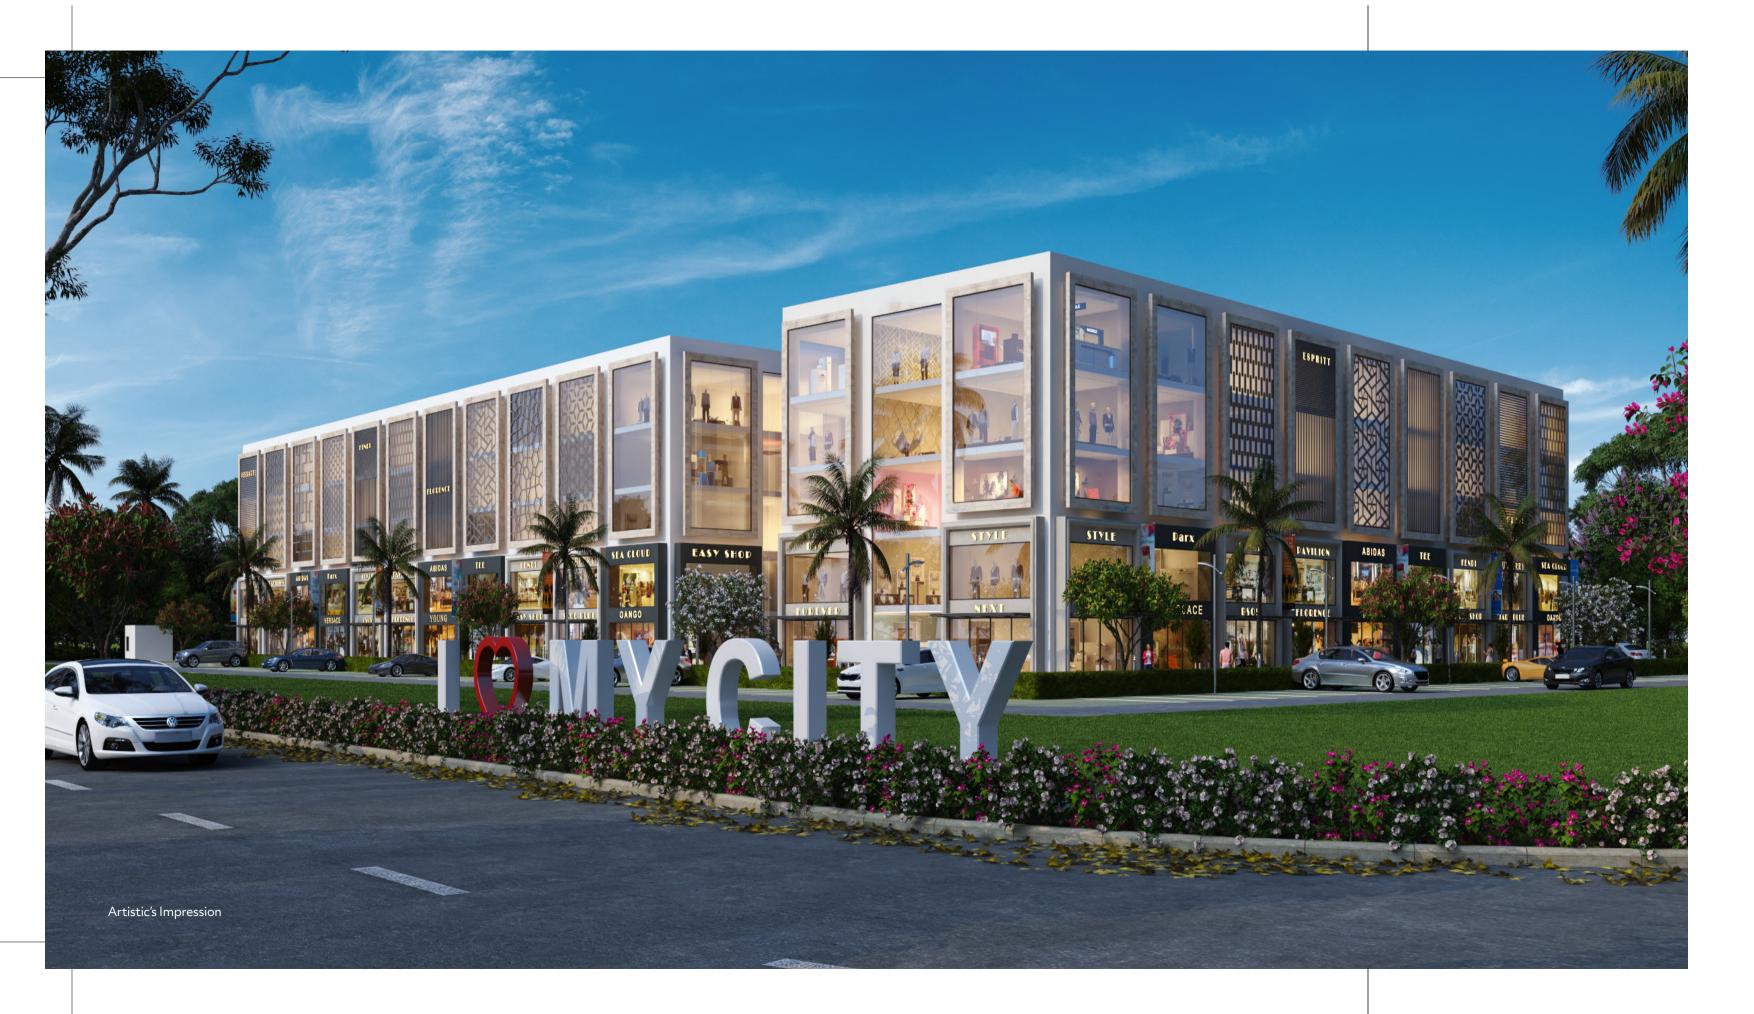

ROF proudly presents ROF Insignia Souk – An epitome of best in Retail, Shopping, Dining & Entertainment experiences in Sector 93, Gurgaon.

A well-planned international concept of Retail Spaces, ROF Insignia Souk is coming up strategically on 75 metre & 60 metre wide road intersection. This well-designed complex, with unique 60% open area spaces reserved for landscaping, parking, walkways etc., is located at the best location and will be a Premium Retail Space Destination of Central Gurgaon. An ingenious International concept, it will surely be known for providing people incredible premium experiences.

#### ATTITUDE ALONE DOESN'T CREATE ENTREPRENEURS. OPPORTUNITIES ARE EQUALLY IMPORTANT.

ROF Insignia Souk is one such unique retail concept which boasts of opportunities at every corner with 30 premium plots that are 2 side open with sizes ranging from 75 metres to 125 metres.

ROF Insignia Souk offers you to customize your world your own way as each plot is accessible from both sides and has the option to develop five levels – Ground + 4, and basement to create your own identity. Truly your own personal Insignia!