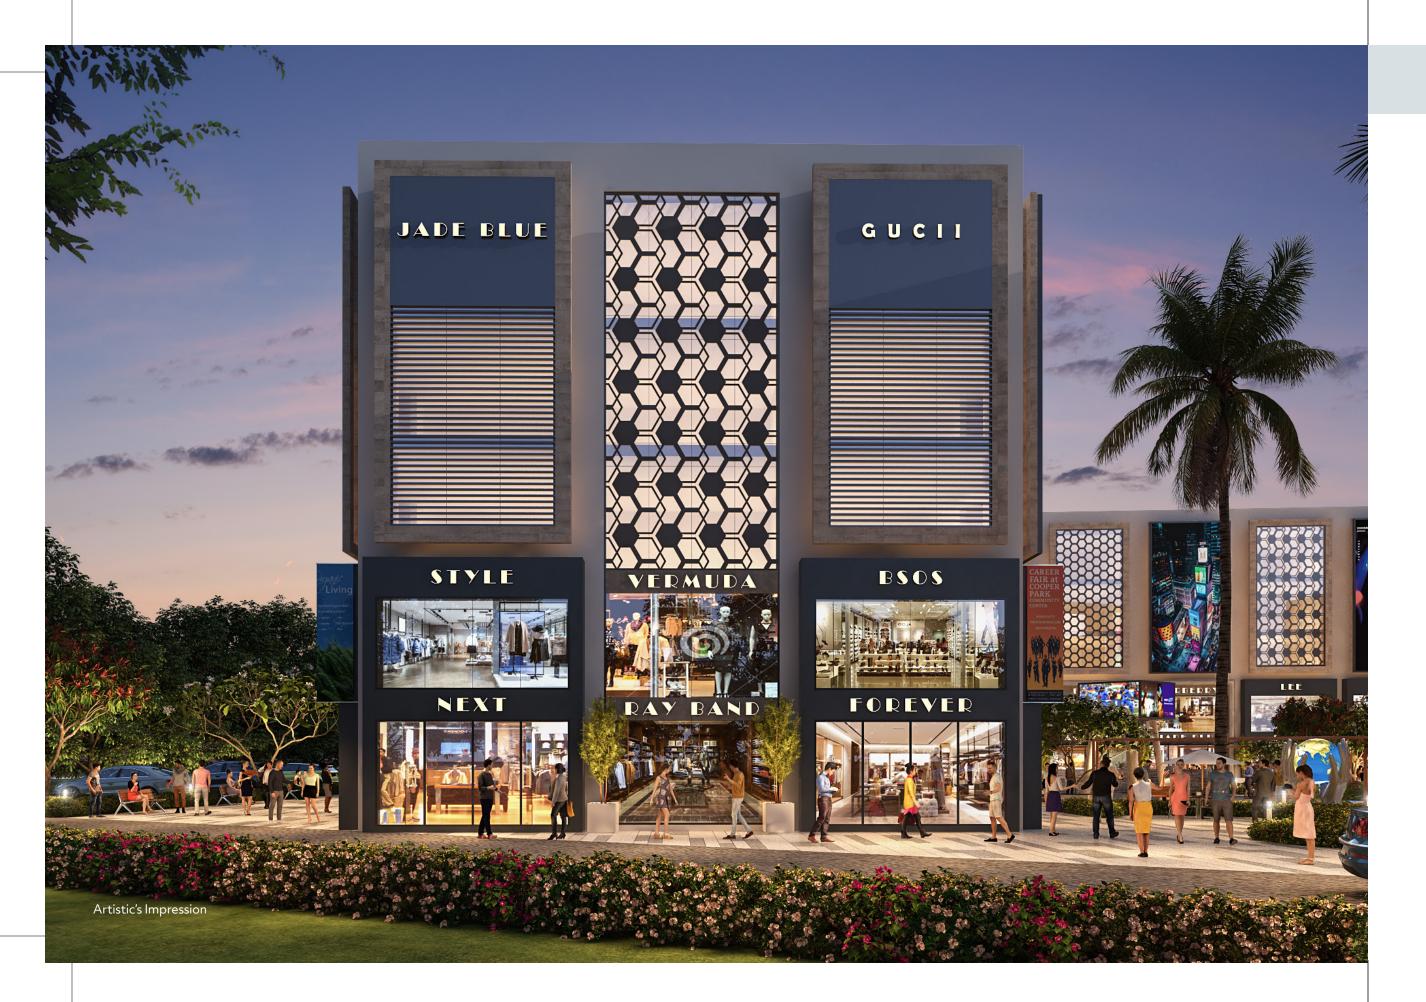

ROF proudly presents ROF Insignia Souk – An epitome of best in Retail, Shopping, Dining & Entertainment experiences in Sector 93, Gurgaon.

A well-planned international concept of Retail Spaces, ROF Insignia Souk is coming up strategically on 75 metre & 60 metre wide road intersection. This well-designed complex, with unique 60% open area spaces reserved for landscaping, parking, walkways etc., is located at the best location and will be a Premium Retail Space Destination of Central Gurgaon. An ingenious International concept, it will surely be known for providing people incredible premium experiences.

#### ATTITUDE ALONE DOESN'T CREATE ENTREPRENEURS. OPPORTUNITIES ARE EQUALLY IMPORTANT.

ROF Insignia Souk is one such unique retail concept which boasts of opportunities at every corner with 30 premium plots that are 2 side open with sizes ranging from 75 metres to 125 metres.

ROF Insignia Souk offers you to customize your world your own way as each plot is accessible from both sides and has the option to develop five levels – Ground + 4, and basement to create your own identity. Truly your own personal Insignia!

So, be it a shop, office space or restaurant, come and discover a unique - vibrant retail space concept and explore abundant & ideal investment opportunities.