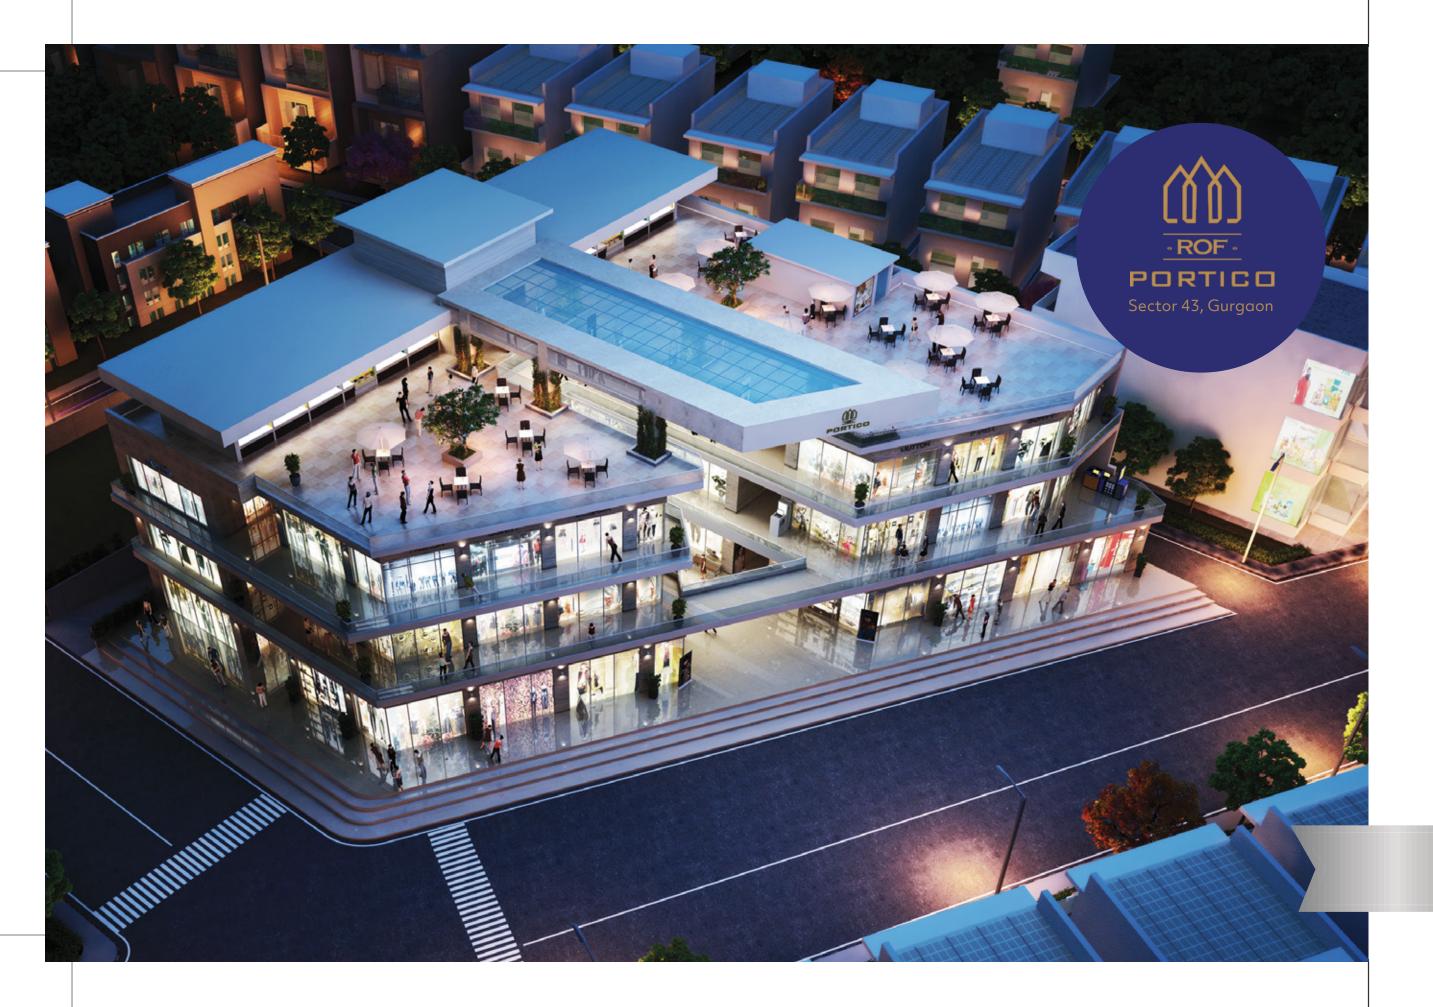

ROF proudly presents ROF Insignia Souk – An epitome of best in Retail, Shopping, Dining & Entertainment experiences in Sector 93, Gurgaon.

A well-planned international concept of Retail Spaces, ROF Insignia Souk is coming up strategically on 75 metre & 60 metre wide road intersection. This well-designed complex, with unique 60% open area spaces reserved for landscaping, parking, walkways etc., is located at the best location and will be a Premium Retail Space Destination of Central Gurgaon. An ingenious International concept, it will surely be known for providing people incredible premium experiences.