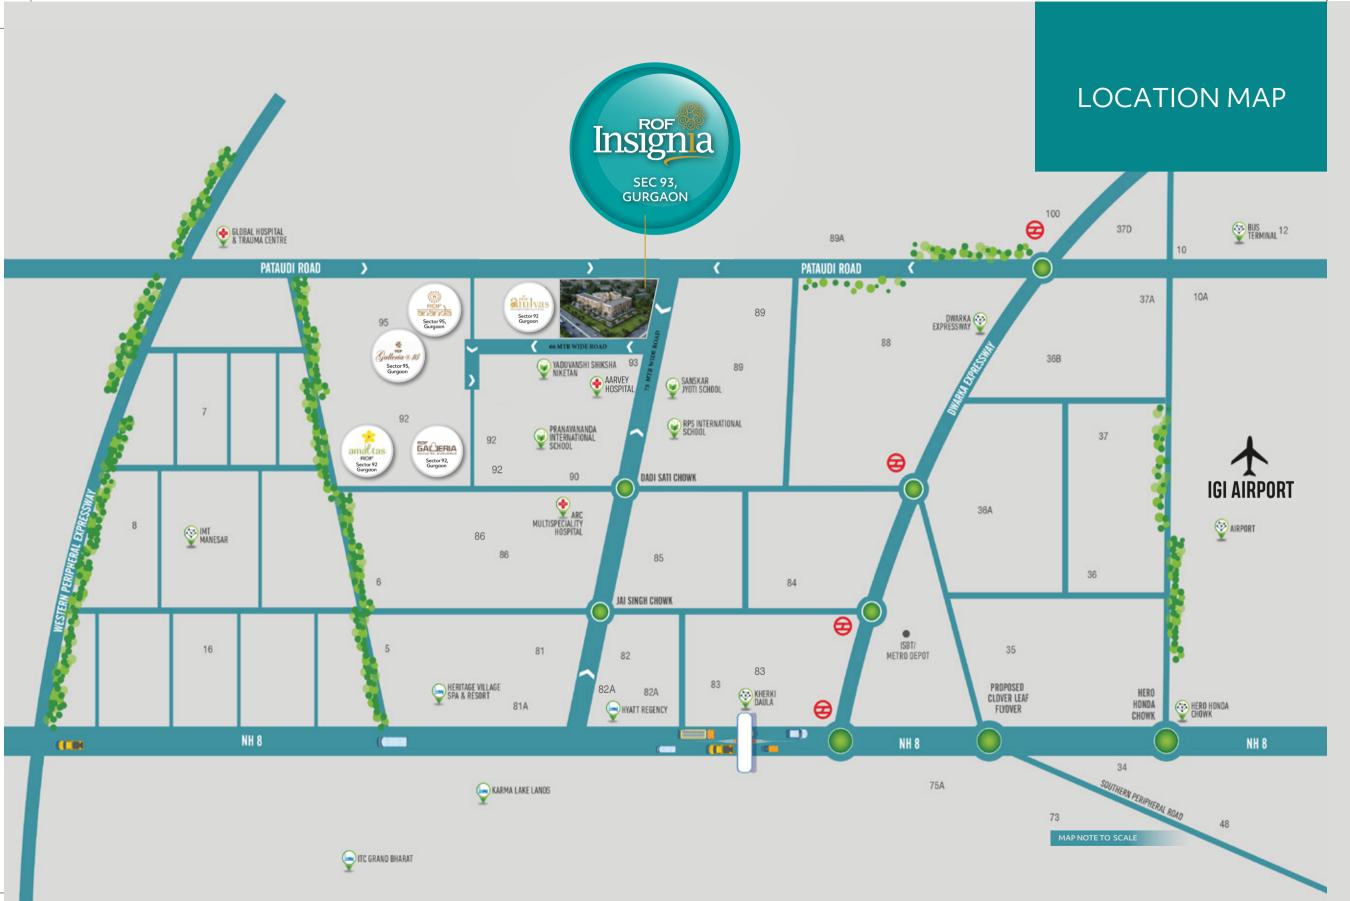

#### SALIENT FEATURES AROUND SEC-93, GURGAON

Keeping you close to opportunities, ROF Insignia Souk keeps you closer to the key employment hubs of the city like Cyber City, Udyog Vihar, Golf Course Extension Road, Sohna, Manesar, etc.

Manesar, a major industrial employment centre, is in proximity, and so is the Kadipur industrial area.

All the roads from ROF Insignia Souk lead to opportunities as it is connected to city's employment hubs through Pataudi Road, NH8, Dwarka Expressway, Western Peripheral Expressway and Southern Peripheral Road.

What's more! This sector has the advantage of being an ideal residential destination with a strong social infrastructure in the neighbourhood and proposed metro line. The sector has witnessed development of several residential projects in the vicinity.

#### Hospitals

- Aarvey Hospital
- Krishna Hospital
- Global Hospital & Trauma Centre
- ARC Multispeciality Hospital

#### Connectivity

- Dwarka Expressway
- Hero Honda Chowk
- Kherki Daula, Toll, NH-8
- IGI Airport
- IMT Manesar
- Railway Station
- Bus Terminal
- Proposed Metro

#### Schools

- RPS Intrnational School
- Yaduvanshi Shiksha Niketan
- Pranavanda International School
- Sanskar Jyoti School

#### Hotels

- Hyatt Regency
- Heritage village Spa & Resort
- ITC Grand Bharat
- Karma Lake Lands

#### **LOCATION ADVANTAGE**

That's why, ROF Insignia Souk is located at a strategic location.

5 minutes from upcoming Metro station

5 minutes drive from Dwarka Expressway

5 minutes drive IMT Mansear

2 minutes drive from Pataudi Road

2 minutes drive from NH-8

15 minutes drive from IGI Airport

Next to
Aarvey Hospital

Opposite to RPS School

ALMOST
20,000 FAMILIES
LIVING IN THE 5 kms
RADIUS