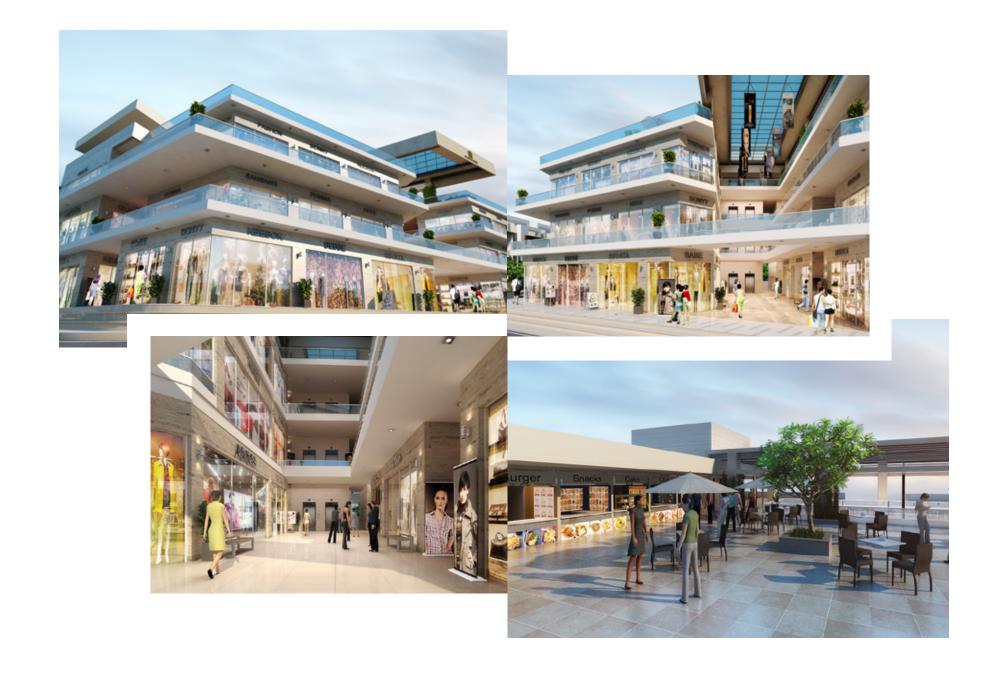

ROF proudly presents ROF Insignia Souk – An epitome of best in Retail, Shopping, Dining & Entertainment experiences in Sector 93, Gurgaon.

A well-planned international concept of Retail Spaces, ROF Insignia Souk is coming up strategically on 75 metre & 60 metre wide road intersection. This well-designed complex, with unique 60% open area spaces reserved for landscaping, parking, walkways etc., is located at the best location and will be a Premium Retail Space Destination of Central Gurgaon. An ingenious International concept, it will surely be known for providing people incredible premium experiences.

#### ROF INSIGNIA SOUK

Invites you to give your potential customers great moments that they crave to experience every now and then with...

PERFORMANCE PLAZA

At ROF Insignia Souk, we mean business. And that reflects in our captive and flourishing community of households and businesses spread all around us.

The Performance Plaza. It is one platform that allows you to host cultural shows, fashion shows, lively fairs, special festival celebrations, and attractive displays.

While people can explore the space for outdoor cafes and restaurants, food trucks, and shopping, the palm trees and the trellis area invite them to relax their senses.