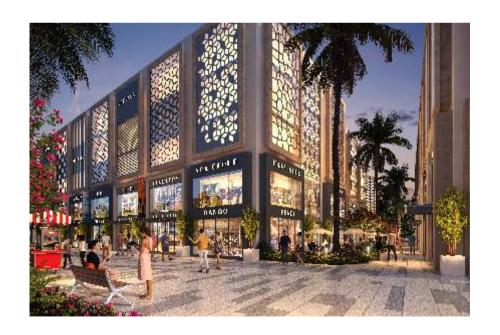

The mall features a mix of international and local brands, including fashion, lifestyle, beauty, electronics, and more. Shoppers can indulge in a variety of dining options, from quick bites to fine dining experiences. The mall also offers **ample parking** space and a range of convenient facilities to ensure a hassle-free shopping experience.

The landscaped rooftop of ROF Insignia Mart will be a highlight, featuring posh bars and restaurants that offer an unparalleled dining experience with breath taking views.

So, be it a shop, office space, or a restaurant, come and discover a unique retail space concept for ideal investment opportunities.

Building No. 80, 1st Floor, Sector - 44, Gurugram - 122003. Site Address: Sector-93, Gurugram, Tel: +91 124 4399 399 | 1800 3070 2828 | Web: www.rof.co.in | Mail: info@rof.co.in