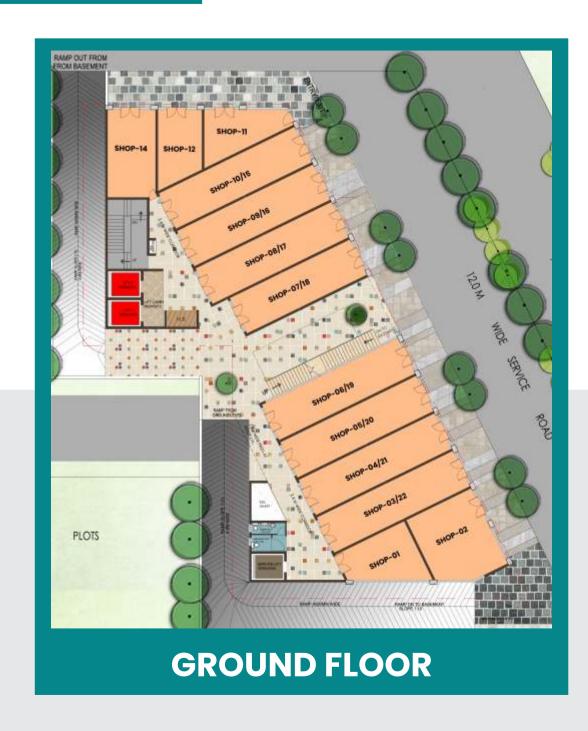

#### **FLOOR PLAN**

ROF Insignia Souk is one such unique retail concept which boasts of opportunities at every corner with 30 premium plots that are 2 sided open with sizes ranging from 75 metres to 125 metres.

ROF Insignia Souk offers you to customize your world your own way as each plot is accessible from both sides and has the option to develop five levels - Ground + 4, and basement to create your own identity. Truly your own personal Insignia!