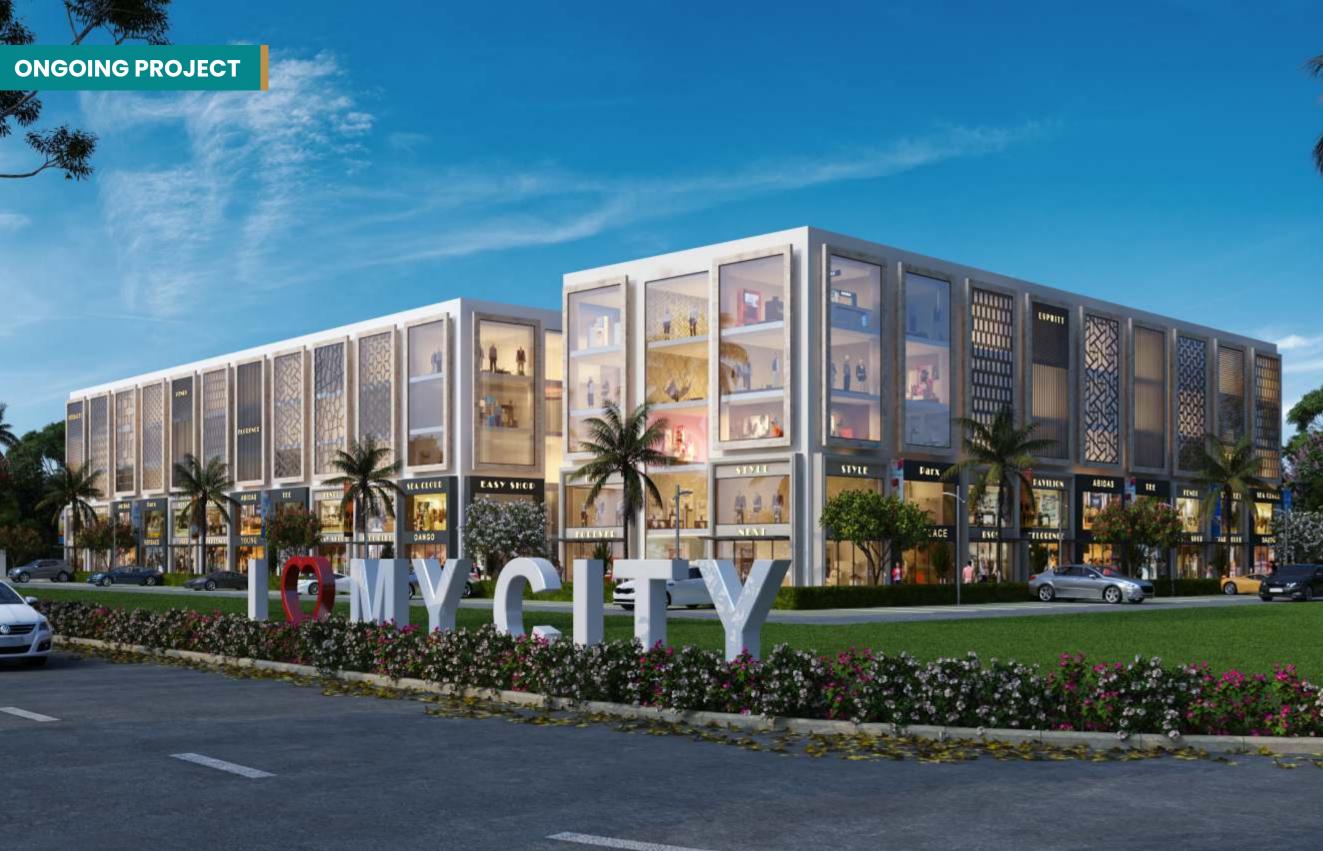

With its ground-plus-two floors and ultra-modern design, ROF Insignia Mart boasts a shimmering glass facade that exudes class. The lavish and elegantly adorned entrance lobby, high-speed elevators, and remarkable floor-to-ceiling height create a striking ambiance that will appeal to discerning shoppers seeking a great shopping experience.

The mall features a mix of international and local brands, including fashion, lifestyle, beauty, electronics, and more. Shoppers can indulge in a variety of dining options, from quick bites to fine dining experiences. The mall also offers **ample parking** space and a range of convenient facilities to ensure a hassle-free shopping experience.

## "Embodying Sustainability and Serenity:

A Closer Look at ROF Insignia Mart's Architecture and Design"

ROF Insignia Mart's contemporary architecture and well-thought-out design showcase the mall's commitment to the environment.

# "Exploring the Fusion of Contemporary and Italian Architecture at ROF Insignia Mart"

**ROF Insignia Mart,** as the name suggests, draws inspiration from Italian design. It is a testament to the fusion of contemporary and Italian architecture, bringing the best of both worlds to Gurugram.

The landscaped rooftop of ROF Insignia Mart will be a highlight, featuring posh bars and restaurants that offer an unparalleled dining experience with breath taking views.