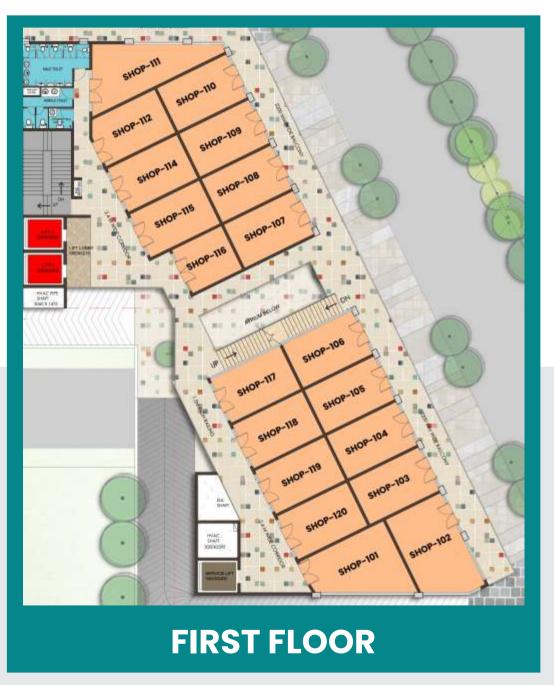

#### **FLOOR PLAN**

ROF Insignia Souk is one such unique retail concept which boasts of opportunities at every corner with 30 premium plots that are 2 sided open with sizes ranging from 75 metres to 125 metres.

ROF Insignia Souk offers you to customize your world your own way as each plot is accessible from both sides and has the option to develop five levels - Ground + 4, and basement to create your own identity. Truly your own personal Insignia!