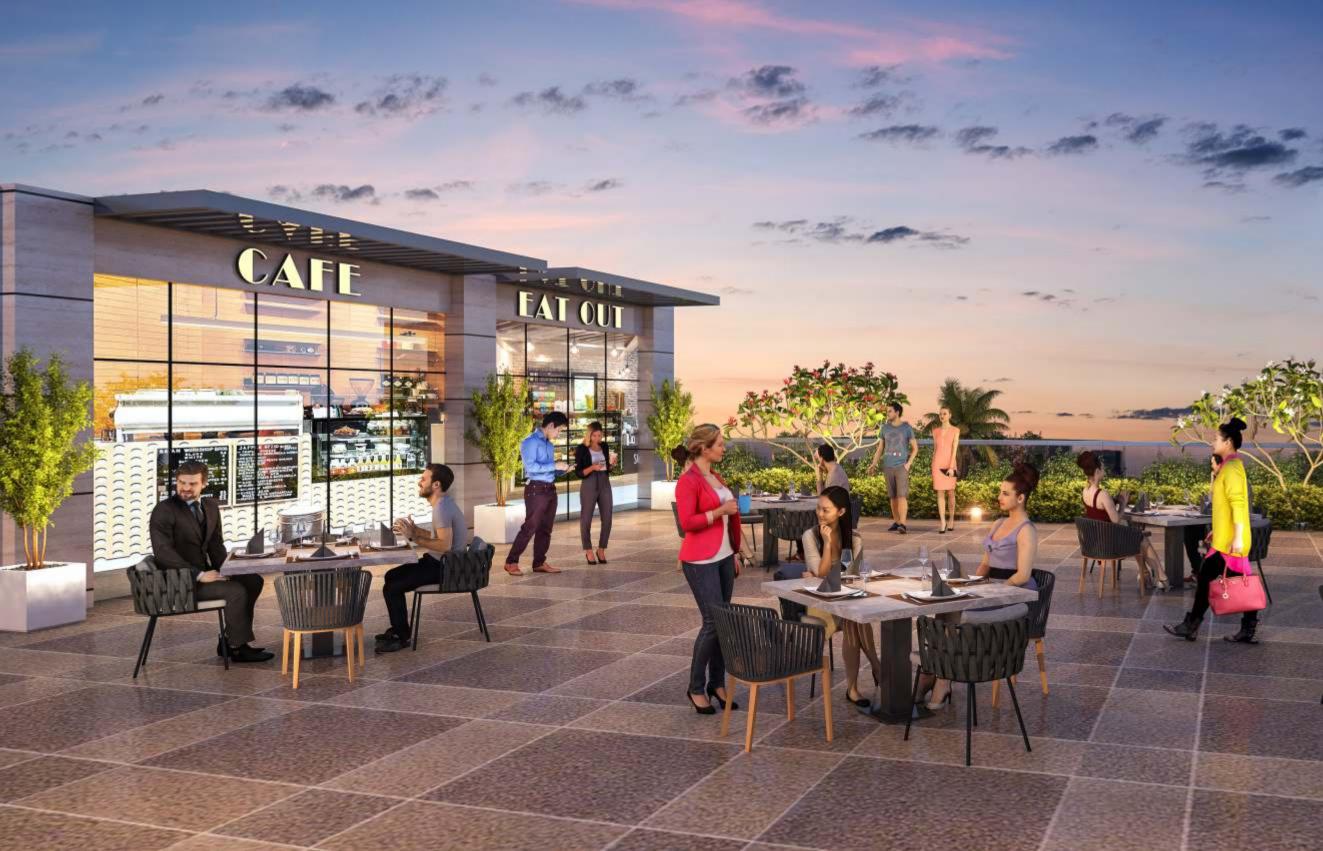

The landscaped rooftop of ROF Insignia Mart will be a highlight, featuring posh bars and restaurants that offer an unparalleled dining experience with breath taking views.