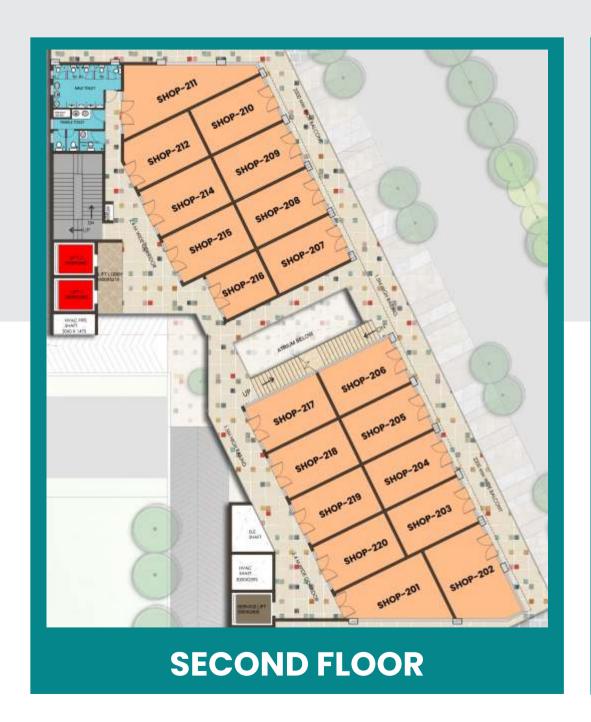

#### **FLOOR PLAN**

ROF Insignia Souk is one such unique retail concept which boasts of opportunities at every corner with 30 premium plots that are 2 sided open with sizes ranging from 75 metres to 125 metres.

ROF Insignia Souk offers you to customize your world your own way as each plot is accessible from both sides and has the option to develop five levels - Ground + 4, and basement to create your own identity. Truly your own personal Insignia!