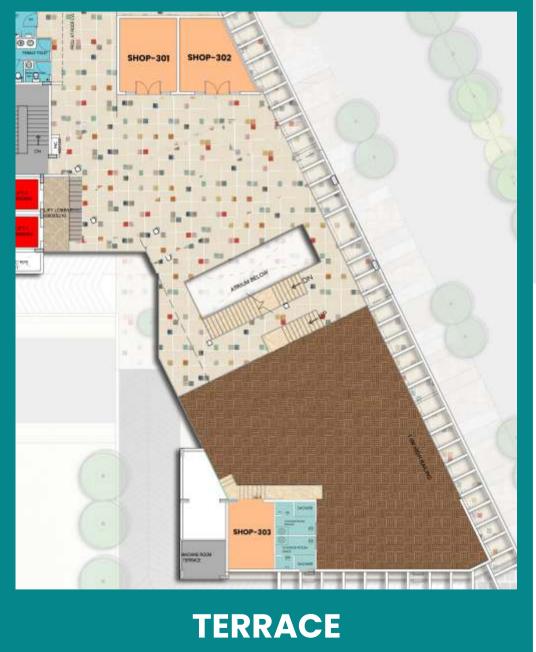

#### **FLOOR PLAN**

ROF Insignia Souk is one such unique retail concept which boasts of opportunities at every corner with 30 premium plots that are 2 sided open with sizes ranging from 75 metres to 125 metres.

ROF Insignia Souk offers you to customize your world your own way as each plot is accessible from both sides and has the option to develop five levels - Ground + 4, and basement to create your own identity. Truly your own personal Insignia!