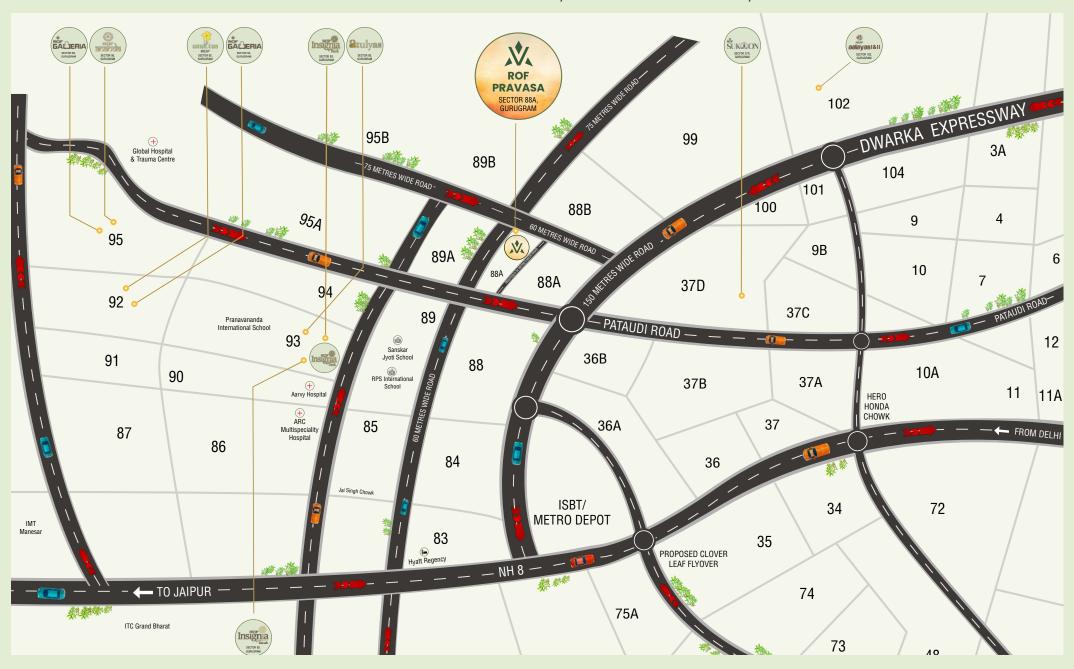

## **CONNECTING YOU TO WHAT MATTERS MOST**

Situated in a prime location surrounded by iconic landmarks, Pravasa embodies the essence of connectivity. Enjoy a hassle-free commute and unwind worry-free in the comfort of your home.

10 Minutes from proposed Diplomatic Enclaves & Embassies

Adjacent to Dwarka Expressway

25 Minutes from IGI Airport

20 Minutes from New Delhi

7 Minutes from Manesar Toll Plaza, NH-8, Hyatt Regency Hotel, IMT Manesar

20 Minutes from Medanta, The Medicity & Rajiv Chowk